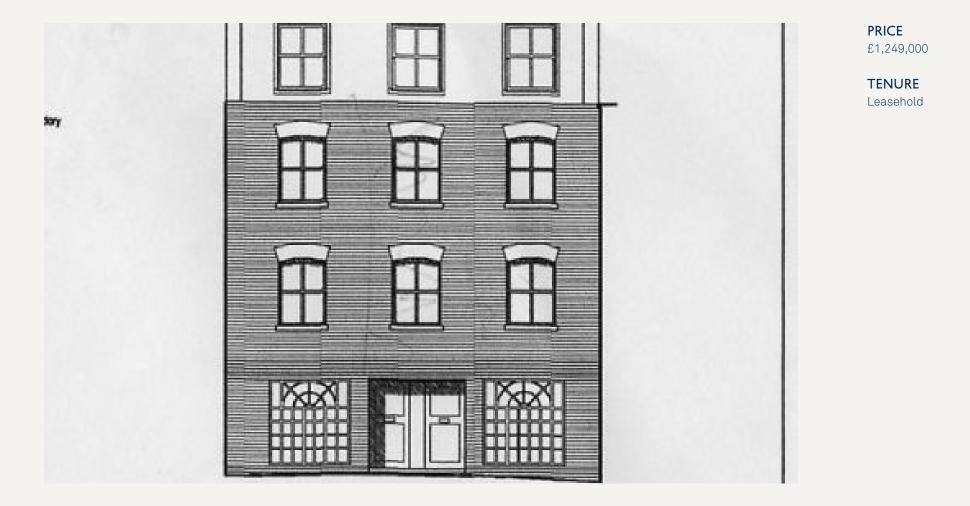

#### DESCRIPTION

Currently under construction this will be a delightful Mews house located at the Northern end of Fitzroy Mews with pleasant southerly aspect of the mews. The finish will be of a high standard although there may be an opportunity for the purchaser to personalise the finish. Accomodation will comprise Ground floor with Kitchen, WC and Utility room. First floor with Reception and Dining room, Second floor with Bedroom one, Bathroom and Study area, Third floor with Master bedroom, Walk in wardrobe and Bathroom. (this description differs slightly from the plans attached – updated plans will be available shortly).