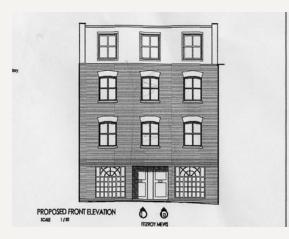

#### DESCRIPTION

Currently under construction this will be a delightful Mews house located at the Northern end of Fitzroy Mews with pleasant southerly aspect of the mews. The finish will be of a high standard although there may be an opportunity for the purchaser to personalise the finish. Accomodation will comprise Ground floor with Kitchen, WC and Utility room. First floor with Reception and Dining room, Second floor with Bedroom one, Bathroom and Study area, Third floor with Master bedroom, Walk in wardrobe and Bathroom. (this description differs slightly from the plans attached – updated plans will be available shortly).