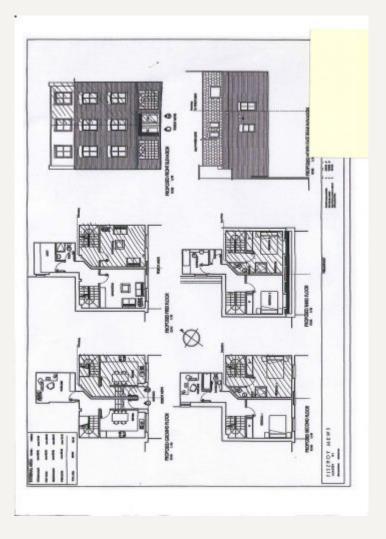

#### DESCRIPTION

Currently under construction this will be a delightful Mews house located at the Northern end of Fitzroy Mews with pleasant southerly aspect of the mews. The finish will be of a high standard although there may be an opportunity for the purchaser to personalise the finish. Accomodation will comprise Ground floor with Kitchen, WC and Utility room. First floor with Reception and Dining room, Second floor with Bedroom one, Bathroom and Study area, Third floor with Master bedroom, Walk in wardrobe and Bathroom. (this description differs slightly from the plans attached – updated plans will be available shortly).