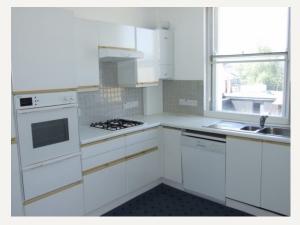

#### DESCRIPTION

Located on the second floor (with lift) of a period conversion this two double bedroom apartment provides modern spacious accommodation with wooden floors, eat-in kitchen and en-suite bathroom. Both the kitchen and reception enjoy a westerley aspect and there is good storage throughout.

#### AMENITIES

Two Double Bedrooms Large Eat-In Kitchen West Facing Reception Bright Good Storage Wooden Floors En-Suite Shower Room Second Floor With Lift Furnished by Separate Agreement

> 33 New Cavendish Street London, W1G 9TS 020 7486 4111 jeremyjames@jeremy-james.co.uk