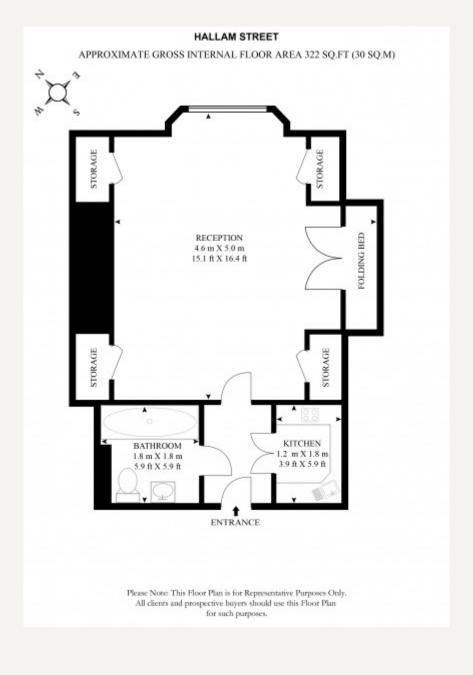

#### **DESCRIPTION**

Accommodation comprises; Studio room, Kitchen and Bathroom.