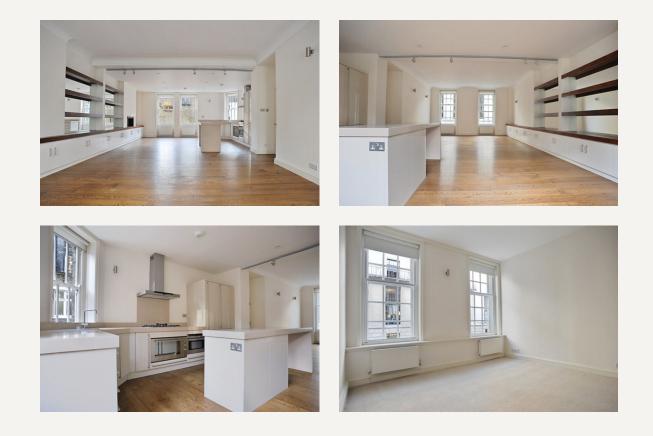

#### DESCRIPTION

Accommodation comprises of large reception/ dining room, open plan kitchen, two double bedrooms both with ample fitted storage and two bathrooms.

The shopping facilities of Marylebone High Street, Oxford Circus and Great Portland Street underground stations are all within a short walk from the property.

#### AMENITIES

Recently Refurbished 1151 sq ft Contemporary Finish Wooden Floors Period Block First Floor (Lift) Furnished by Separate Agreement

> 33 New Cavendish Street London, W1G 9TS 020 7486 4111 jeremyjames@jeremy-james.co.uk