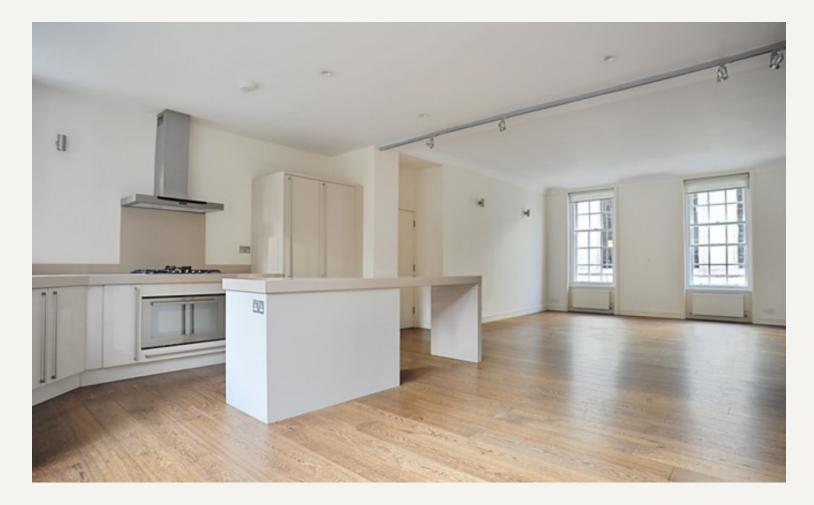

#### DESCRIPTION

Accommodation comprises of large reception/ dining room, open plan kitchen, two double bedrooms both with ample fitted storage and two bathrooms.

The shopping facilities of Marylebone High Street, Oxford Circus and Great Portland Street underground stations are all within a short walk from the property.

#### AMENITIES

Recently Refurbished 1151 sq ft Contemporary Finish Wooden Floors Period Block First Floor (Lift) Furnished by Separate Agreement

> 33 New Cavendish Street London, W1G 9TS 020 7486 4111 jeremyjames@jeremy-james.co.uk