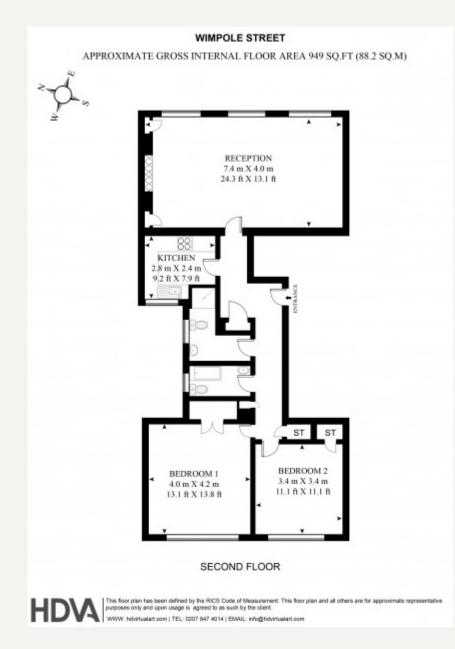

#### DESCRIPTION

This unfurnished spacious two double bedroom, two bathroom flat located on Wimpole Street in Marylebone Village benefits from generous room sizes, great natural light and a passenger lift.

#### AMENITIES

UNFURNISHED Two Double Bedroom Flat Heating & Hot Water included Passenger Lift Energy Rating C

> 33 New Cavendish Street London, W1G 9TS 020 7486 4111 jeremyjames@jeremy-james.co.uk