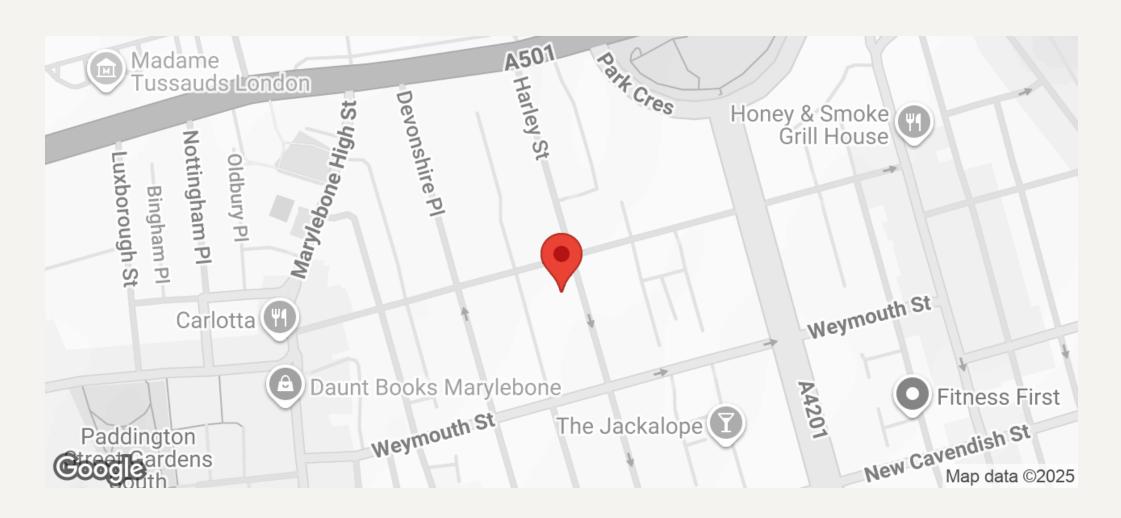

#### **DESCRIPTION**

This attractive house is situated between Weymouth and Devonshire Streets on the west side, in the heart of the Medical District.