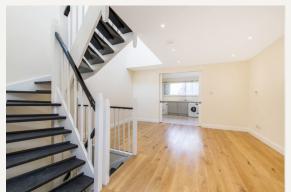

#### **DESCRIPTION**

The accommodation comprises of a study which could be used as a third bedroom and a cloakroom with access to both the garage and the outdoor patio on the ground floor, on the second floor a modern kitchen opening onto the reception room featuring wooden floors. The third floor comprises of the two bedrooms and bathroom.