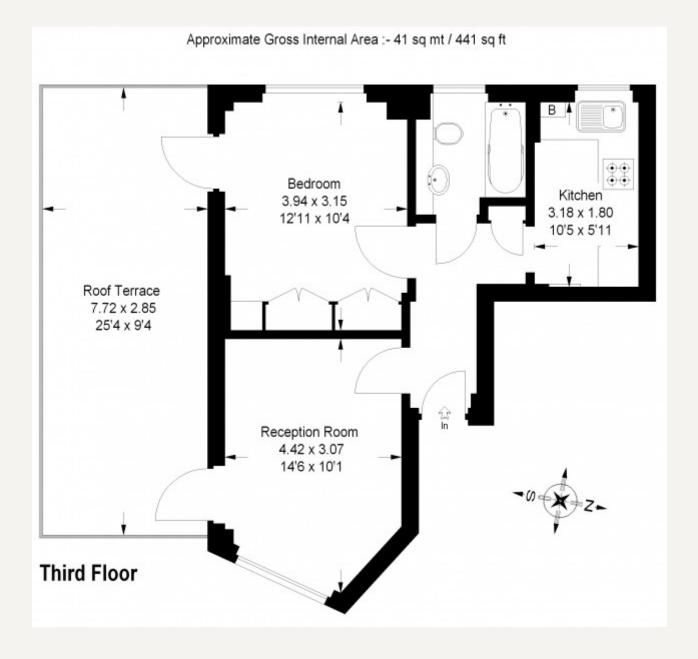

### DESCRIPTION

Regis court is perfectly placed for easy access to Marylebone mainlaine station, located to the front of the station away from the trains.

Accommodation in more detail comprises;

Reception room with access to the roof terrace, Bedroom with access to the roof terrace, Kitchen, Bathroom, Entrance hall and a large roof terrace with ample room for entertaining and gardening.