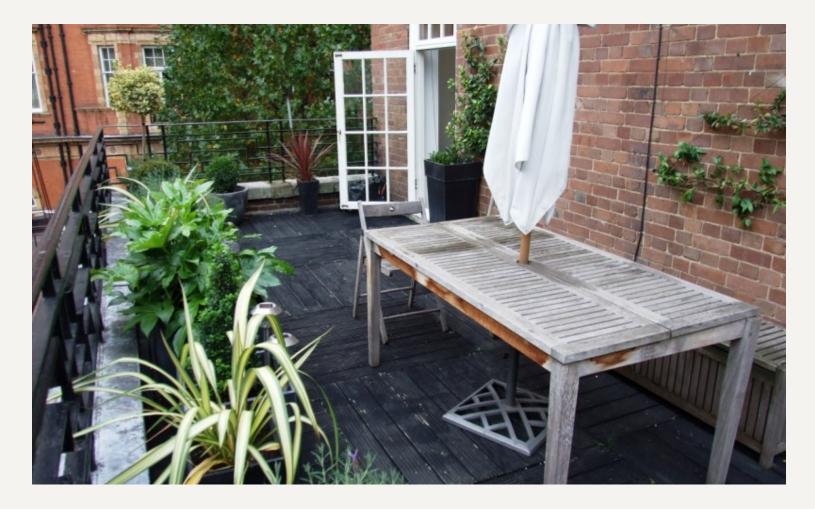

### DESCRIPTION

Regis court is perfectly placed for easy access to Marylebone mainlaine station, located to the front of the station away from the trains.

Accommodation in more detail comprises;

Reception room with access to the roof terrace, Bedroom with access to the roof terrace, Kitchen, Bathroom, Entrance hall and a large roof terrace with ample room for entertaining and gardening.

#### AMENITIES

South facing private terrace Passenger lift Long leasehold Light throughout - Excellent condition

> 33 New Cavendish Street London, W1G 9TS 020 7486 4111 jeremyjames@jeremy-james.co.uk