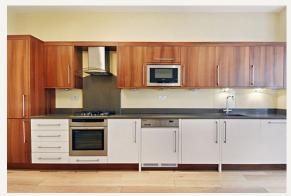

#### **DESCRIPTION**

The property comprises of master bedroom with en-suite bathroom, two further double bedrooms, large reception/dining room, open-plan kitchen, second reception or fourth bedroom, two shower rooms and guest cloakroom.

#### **AMENITIES**

Stunning Refurbishment

Period Conversion

Two Reception Rooms

Three Bedrooms

Two Bathrooms

Wooden Floors

Great Storage Throughout