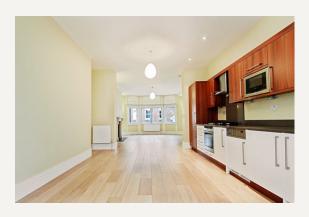

#### **DESCRIPTION**

The property comprises of master bedroom with en-suite bathroom, two further double bedrooms, large reception/dining room, open-plan kitchen, second reception or fourth bedroom, two shower rooms and guest cloakroom.

#### **AMENITIES**

Stunning Refurbishment

Period Conversion

Two Reception Rooms

Three Bedrooms

Two Bathrooms

Wooden Floors

Great Storage Throughout