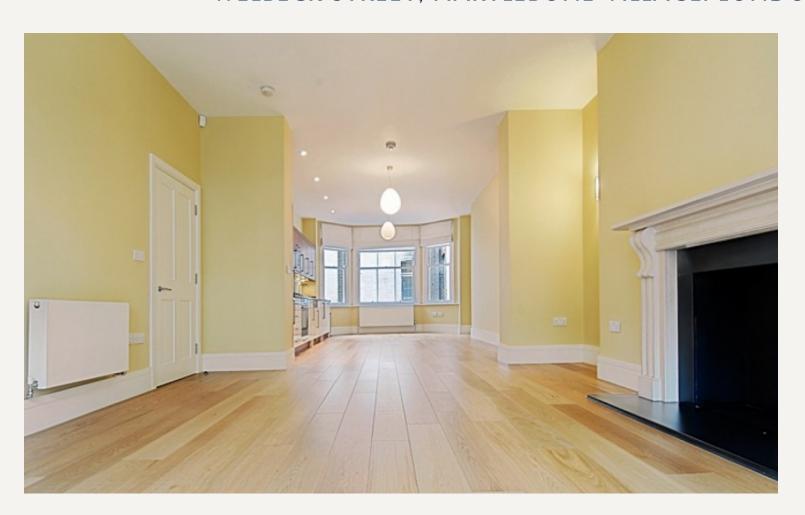

#### **DESCRIPTION**

The property comprises of master bedroom with en-suite bathroom, two further double bedrooms, large reception/dining room, open-plan kitchen, second reception or fourth bedroom, two shower rooms and guest cloakroom.

#### **AMENITIES**

Stunning Refurbishment

Period Conversion

Two Reception Rooms

Three Bedrooms

Two Bathrooms

Wooden Floors

Great Storage Throughout