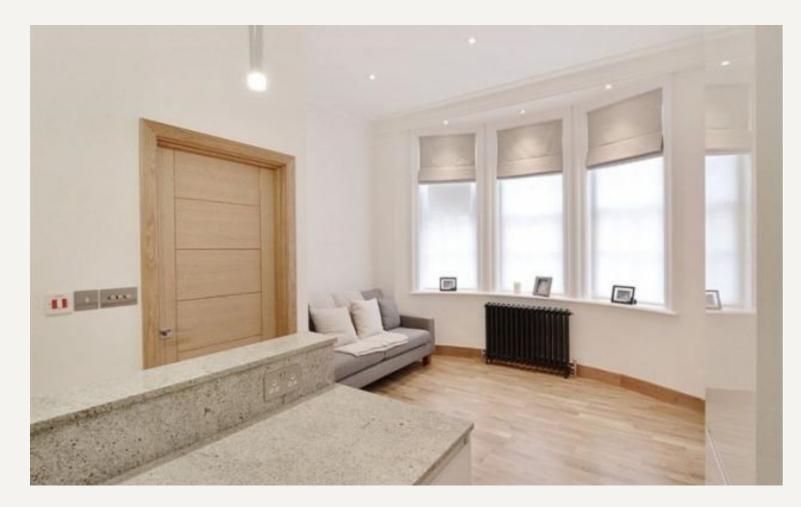

#### DESCRIPTION

This apartment comprises of a bright reception room with a fully fitted open plan kitchen, two double bedrooms and a bathroom. The apartment is situatated moments from Marylebone High Street. Bond Street Underground Station is a short walk away, as are the open spaces of Regents Park.

#### AMENITIES

2 Bedrooms Furnished Moments from Marylebone High Street Wood Flooring