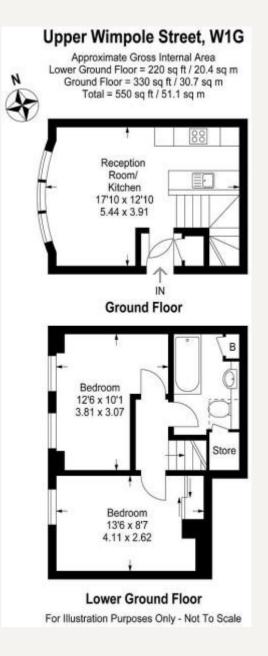

#### DESCRIPTION

This apartment comprises of a bright reception room with a fully fitted open plan kitchen, two double bedrooms and a bathroom. The apartment is situatated moments from Marylebone High Street. Bond Street Underground Station is a short walk away, as are the open spaces of Regents Park.