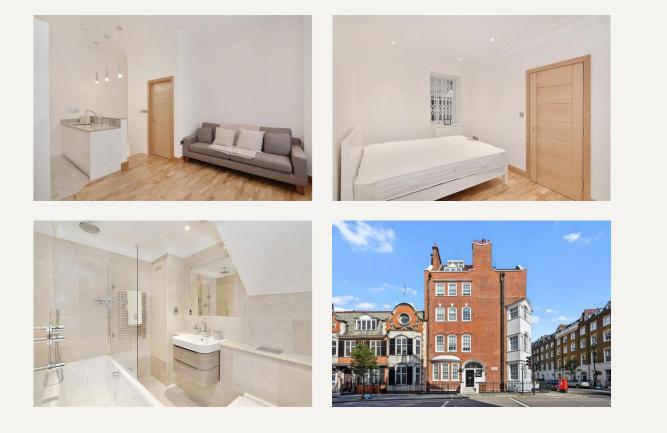

#### DESCRIPTION

This apartment comprises of a bright reception room with a fully fitted open plan kitchen, two double bedrooms and a bathroom. The apartment is situatated moments from Marylebone High Street. Bond Street Underground Station is a short walk away, as are the open spaces of Regents Park.

#### AMENITIES

2 Bedrooms Furnished Moments from Marylebone High Street Wood Flooring