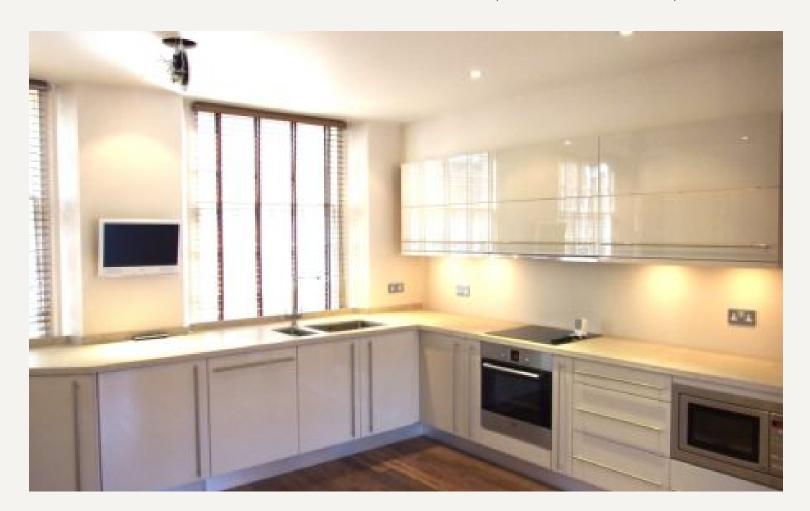

#### **DESCRIPTION**

Situated over three floors with own front door this property comprises a light and spacious reception room with modern open-plan kitchen, excellent master bedroom with large windows. en suite shower room, second bedroom and bathroom. The roof terrace leads from the reception room onto a large wooden deck great for entertaining guest. De Walden Street is a stone through away from the sought-after Marylebone High Street with shops and bars. Baker Street & Bond Street underground stations are within a five minute walk.

#### **AMENITIES**

Maisonette

Modern

Roof Terrace

**Great Location** 

Build in Flat Screens

Wooden Floors

Un Furnished