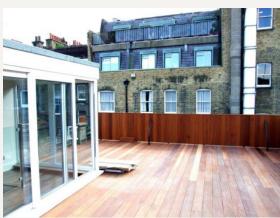

#### **DESCRIPTION**

Situated over three floors with own front door this property comprises a light and spacious reception room with modern open-plan kitchen, excellent master bedroom with large windows. en suite shower room, second bedroom and bathroom. The roof terrace leads from the reception room onto a large wooden deck great for entertaining guest. De Walden Street is a stone through away from the sought-after Marylebone High Street with shops and bars. Baker Street & Bond Street underground stations are within a five minute walk.

#### **AMENITIES**

Maisonette

Modern

Roof Terrace

**Great Location** 

Build in Flat Screens

Wooden Floors

Un Furnished