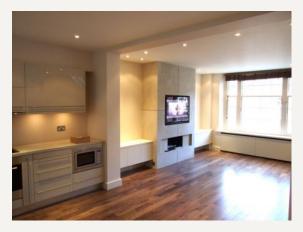

#### **DESCRIPTION**

Situated over three floors with own front door this property comprises a light and spacious reception room with modern open-plan kitchen, excellent master bedroom with large windows. en suite shower room, second bedroom and bathroom. The roof terrace leads from the reception room onto a large wooden deck great for entertaining guest. De Walden Street is a stone through away from the sought-after Marylebone High Street with shops and bars. Baker Street & Bond Street underground stations are within a five minute walk.

#### **AMENITIES**

Maisonette

Modern

Roof Terrace

**Great Location** 

Build in Flat Screens

Wooden Floors

Un Furnished