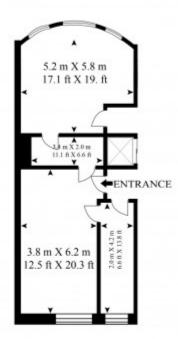

### WIMPOLE STREET

APPROXIMATE GROSS INTERNAL FLOOR AREA 741 SQ.FT (68.9 SQ.M)

GROUND FLOOR

This foor plan has been defined by the RICS Code of Measurement. This foor plan and all others are for approximate representative purposes only and upon usage is agreed to as such by the client.