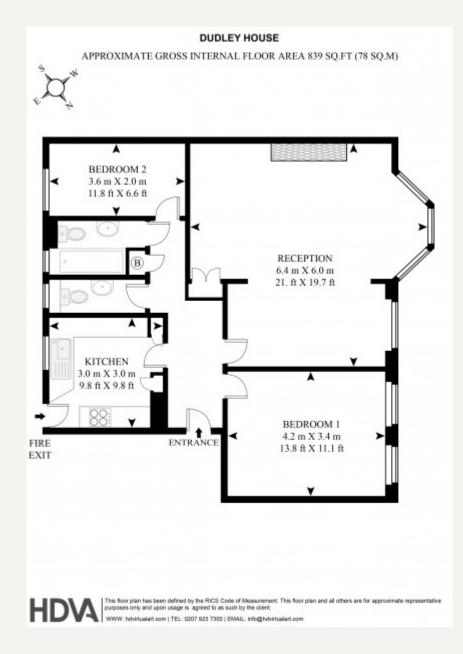

#### DESCRIPTION

Accommodation comprises of spacious master bedroom, further smaller double bedroom/ study, double reception with beautifully restored parquet flooring, fully-fitted kitchen with ample storage, bathroom with shower over bath and a guest cloakroom.

#### AMENITIES

Two Bedrooms Double Reception Separate Kitchen Newly Refurbished Period Block Third Floor (Lift) Furnished/Unfurnished

> 33 New Cavendish Street London, W1G 9TS 020 7486 4111 jeremyjames@jeremy-james.co.uk