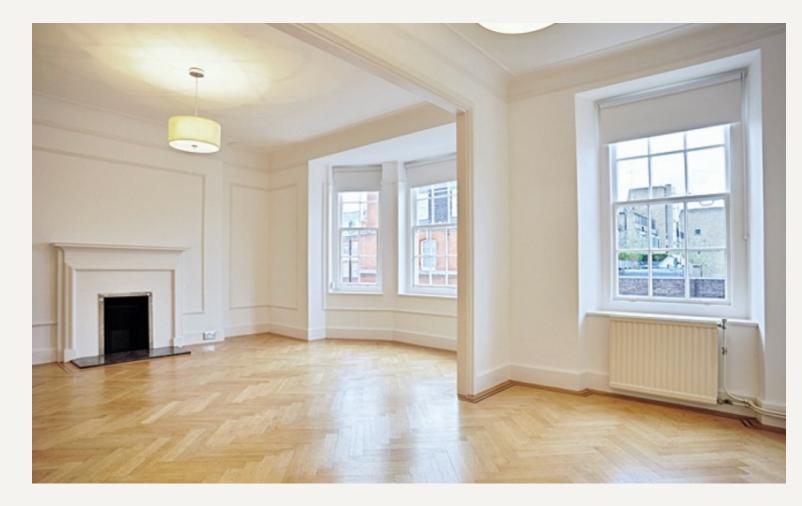

#### DESCRIPTION

Accommodation comprises of spacious master bedroom, further smaller double bedroom/ study, double reception with beautifully restored parquet flooring, fully-fitted kitchen with ample storage, bathroom with shower over bath and a guest cloakroom.