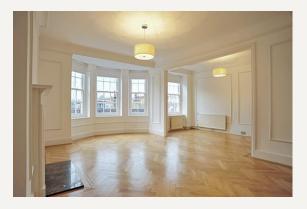

#### DESCRIPTION

Accommodation comprises of spacious master bedroom, further smaller double bedroom/ study, double reception with beautifully restored parquet flooring, fully-fitted kitchen with ample storage, bathroom with shower over bath and a guest cloakroom.