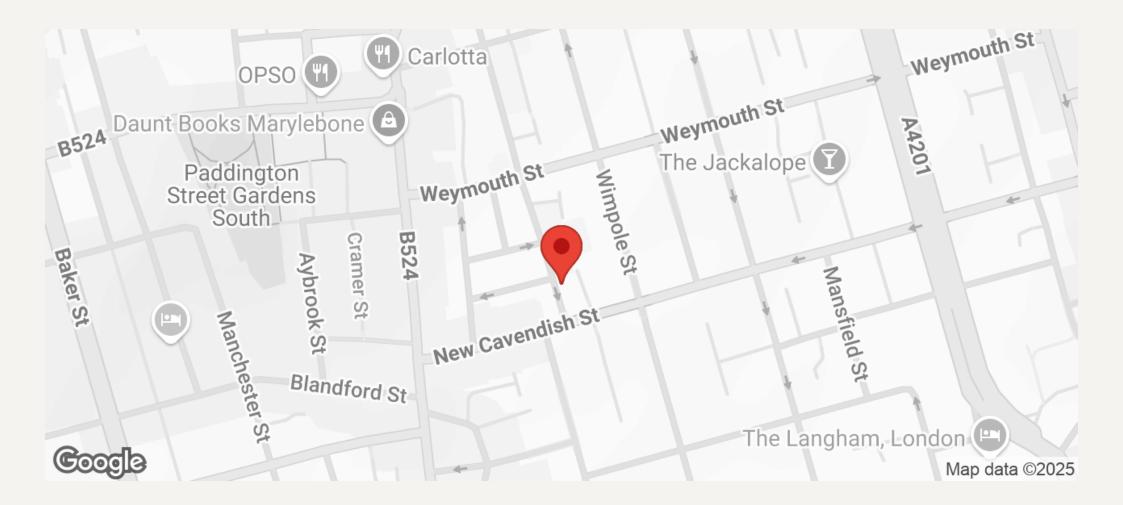

Westmoreland Street is located moments away from the many eateries and boutiques on Marylebone High Street. Bond Street and Baker Street stations are within 7-minute walk.