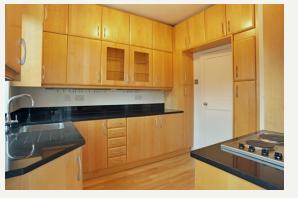

#### DESCRIPTION

Accommodation comprises of spacious master bedroom, further smaller double bedroom/ study, double reception with beautifully restored parquet flooring, fully-fitted kitchen with ample storage, bathroom with shower over bath and a guest cloakroom.