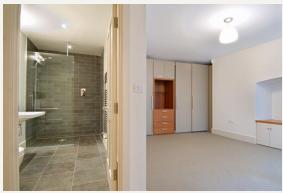

### **DESCRIPTION**

The property comprises spacious reception room, eat-in kitchen, master bedroom with en-suite bathroom and separate dressing area, double bedroom with en-suite shower room, separate WC and a private courtyard.

#### **AMENITIES**

Newly Refurbished
Two Bedrooms / Two Bathrooms
Mews House (1776 sq.ft)
Eat-In Kitchen
Master Bedroom with Walk in Wardrobe
Private Courtyard
Furnished by Separate Agreement