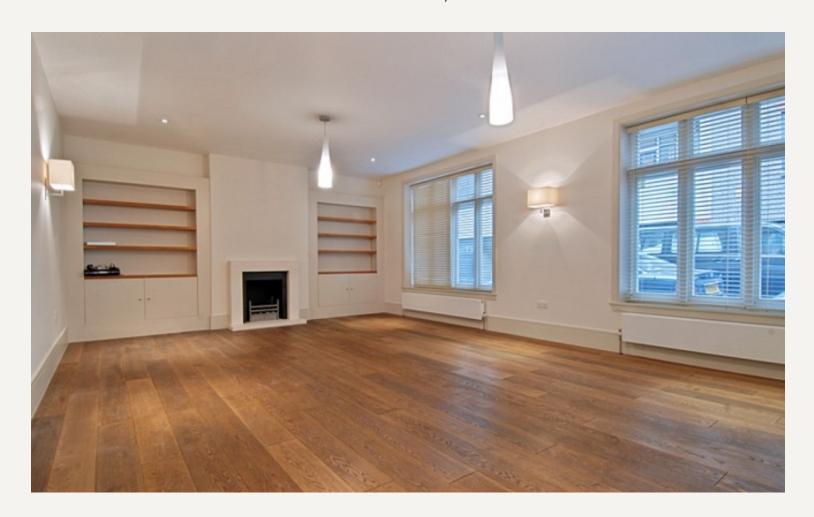

### **DESCRIPTION**

The property comprises spacious reception room, eat-in kitchen, master bedroom with en-suite bathroom and separate dressing area, double bedroom with en-suite shower room, separate WC and a private courtyard.

#### **AMENITIES**

Newly Refurbished
Two Bedrooms / Two Bathrooms
Mews House (1776 sq.ft)
Eat-In Kitchen
Master Bedroom with Walk in Wardrobe
Private Courtyard
Furnished by Separate Agreement