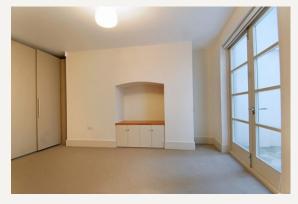

### **DESCRIPTION**

The property comprises spacious reception room, eat-in kitchen, master bedroom with en-suite bathroom and separate dressing area, double bedroom with en-suite shower room, separate WC and a private courtyard.

#### **AMENITIES**

Newly Refurbished
Two Bedrooms / Two Bathrooms
Mews House (1776 sq.ft)
Eat-In Kitchen
Master Bedroom with Walk in Wardrobe
Private Courtyard
Furnished by Separate Agreement