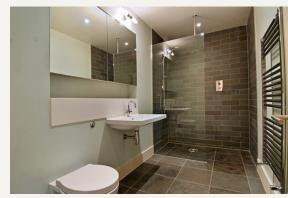

### **DESCRIPTION**

The property comprises spacious reception room, eat-in kitchen, master bedroom with en-suite bathroom and separate dressing area, double bedroom with en-suite shower room, separate WC and a private courtyard.

#### **AMENITIES**

Newly Refurbished
Two Bedrooms / Two Bathrooms
Mews House (1776 sq.ft)
Eat-In Kitchen
Master Bedroom with Walk in Wardrobe
Private Courtyard
Furnished by Separate Agreement