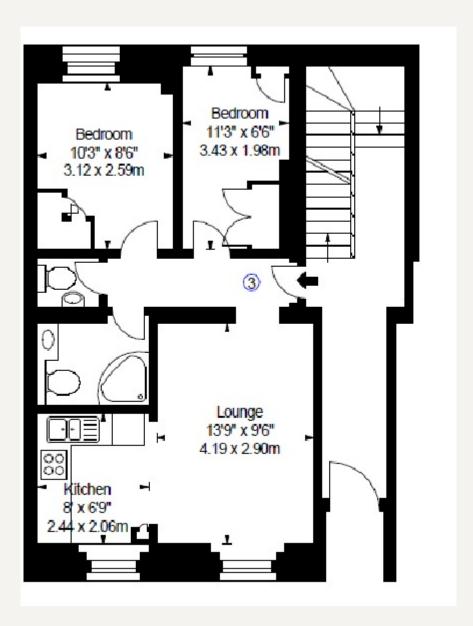

#### **DESCRIPTION**

The apartments have been refurbished to a high standard, offering exceptional accommodation, most suited to the professional couple. The accommodation comprises of a master double bedroom, a second single bedroom / study, modern family bathroom and an open plan living room / kitchen.

#### **AMENITIES**

Two Bedrooms

Newly Refurbished

Period Conversion

Modern Fixtures and Fittings

Furnished/Unfurnished