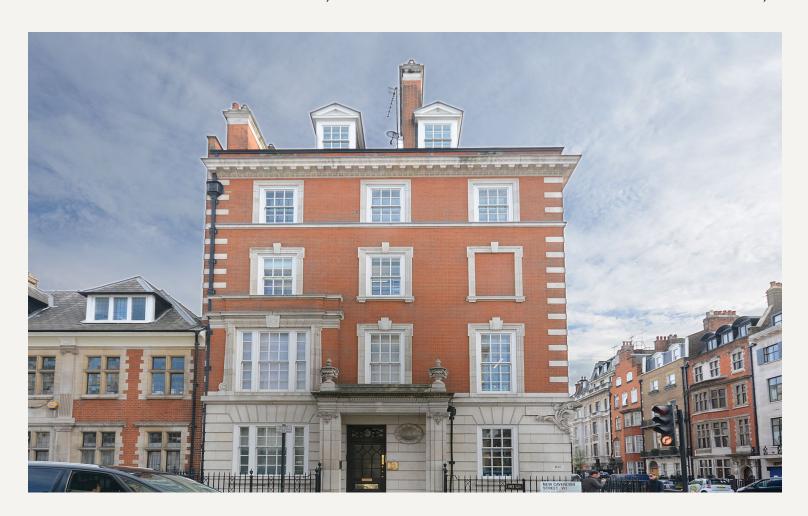

#### **DESCRIPTION**

The building was recently refubished and combines original features with high specification finishes and fittings. The building is within the heart of the 'Medical District', and is within close proximity to an array of amenities and public transport.

The accomodation, of approximately 452 sq.ft. (42 sq.m.), comprises three consulting rooms and kitchenette. Each room has it's own wash hand basin. The suite also has air conditioning.