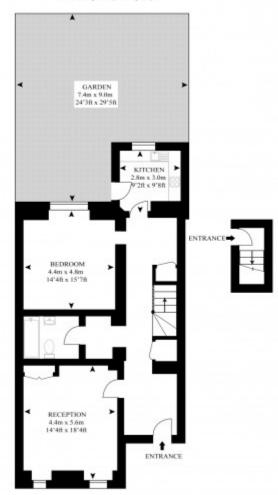

### FLAT A, 143 HARLEY STREET

APPROX GROSS INTERNAL. FLOOR AREA 1022 SQ.FT (95 SQ.M.)

As Defined by RICS - Code of Measuring Practice

The Floor - plans are for representation purposes only and should be used as such by any prospective client.