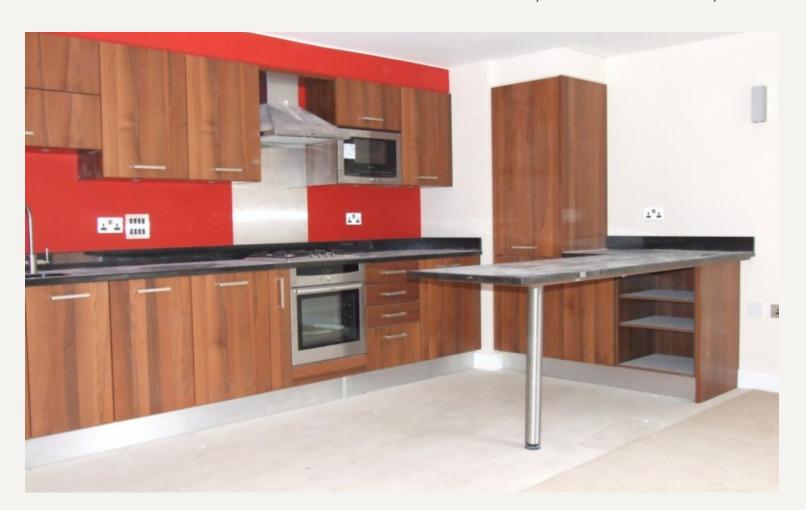

#### **DESCRIPTION**

5A Devonshire Mews North is located just off Devonshire Street, immediately behind Harley Street within Marylebone Village. This new build comprises two large one bedroom flats comprising double bedroom (with generous storage), spacious modern bathroom (with shower over bath) and open plan striking kitchen and living area. Both flats come with garage parking which can be arranged under separate lease.

#### **AMENITIES**

Brand new refurbishment!

Quiet mews.

Car parking by separate lease.

Minutes from Marylebone High Street.