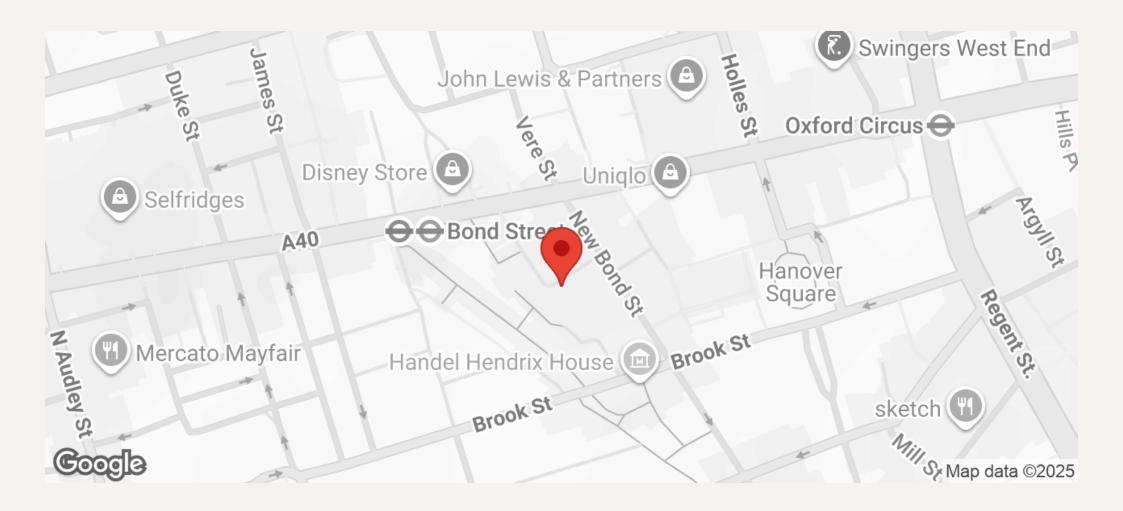

Blenheim Street is idealy located for Oxford and Bond streets wide array of large retailers, boutiques and restaurants. Bond Street tube is within a minutes walk.