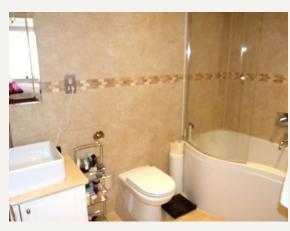

#### **DESCRIPTION**

Comprising of two large double bedrooms (one with ensuite, shower / bath) with storage, separate bathroom (shower), a spacious reception / living room with large windows overlooking the communal garden, a fully fitted modern kitchen with granite worktops. Solid oak wood flooring throughout. Heating and hot water included.