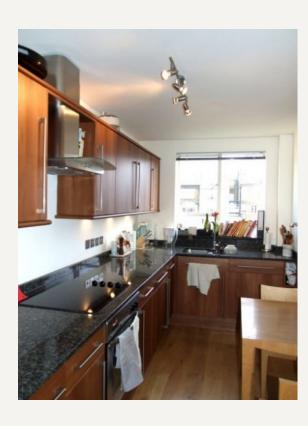

#### **DESCRIPTION**

Comprising of two large double bedrooms (one with ensuite, shower / bath) with storage, separate bathroom (shower), a spacious reception / living room with large windows overlooking the communal garden, a fully fitted modern kitchen with granite worktops. Solid oak wood flooring throughout. Heating and hot water included.