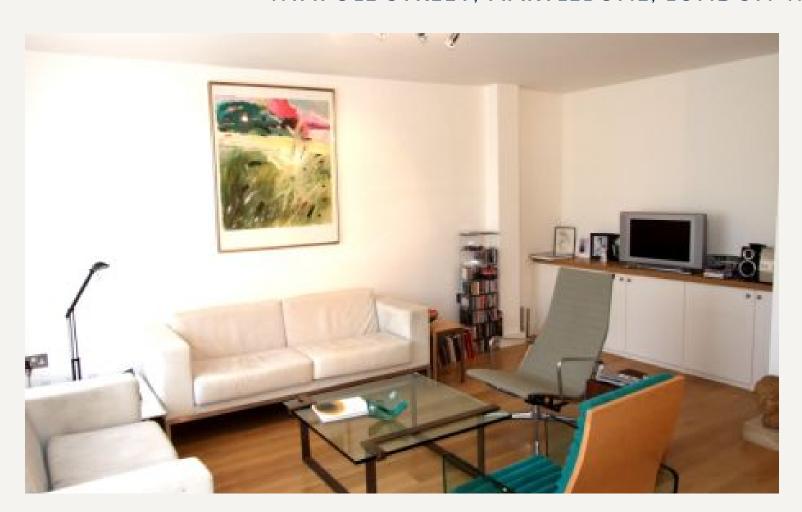

#### **DESCRIPTION**

Comprising of two large double bedrooms (one with ensuite, shower / bath) with storage, separate bathroom (shower), a spacious reception / living room with large windows overlooking the communal garden, a fully fitted modern kitchen with granite worktops. Solid oak wood flooring throughout. Heating and hot water included.

#### **AMENITIES**

4th Floor (with lift)

Modern

Wood Floors

875 sq ft

Un Furnished