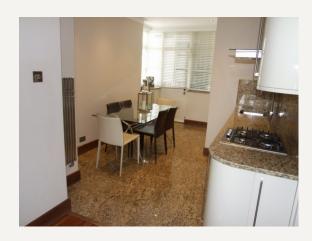

#### **DESCRIPTION**

The fabulous property comprises of reception room with hard wood floors and access to private balcony overlooking Regents Park, openplan kitchen with dining area, master bedroom with en-suite bathroom, further double bedroom and family bathroom.