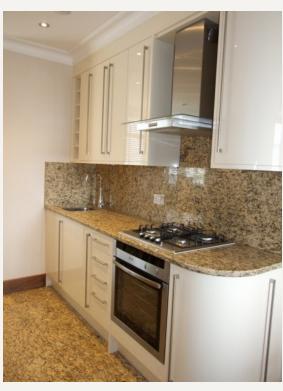

#### **DESCRIPTION**

The fabulous property comprises of reception room with hard wood floors and access to private balcony overlooking Regents Park, openplan kitchen with dining area, master bedroom with en-suite bathroom, further double bedroom and family bathroom.