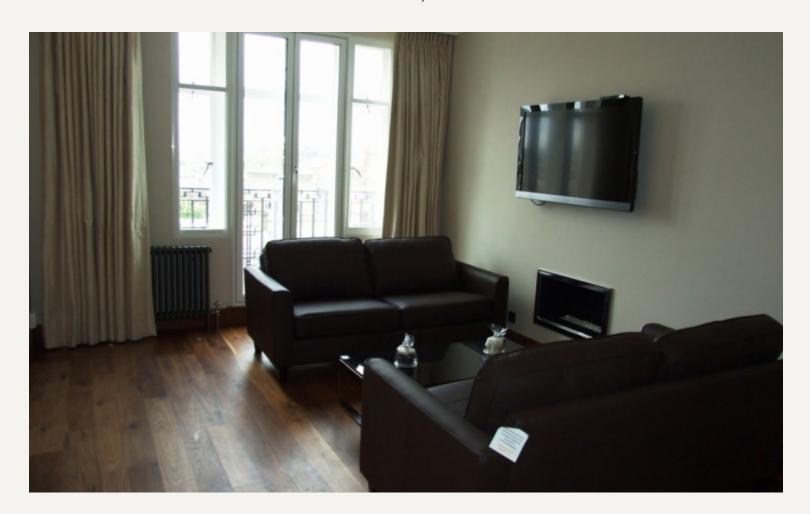

#### **DESCRIPTION**

The fabulous property comprises of reception room with hard wood floors and access to private balcony overlooking Regents Park, openplan kitchen with dining area, master bedroom with en-suite bathroom, further double bedroom and family bathroom.

#### **AMENITIES**

Recently Refurbished

Balcony

Porterage

Views over Regents Park

Eighth Floor (Lift)

Furnished/Unfurnished