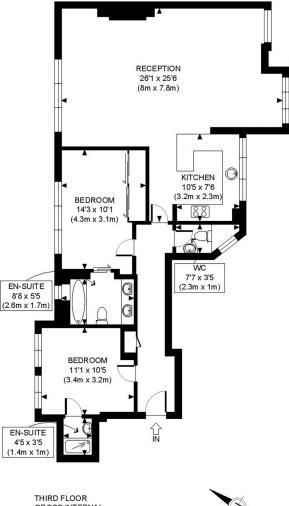

**GROSS INTERNAL** FLOOR AREA 964 SQ FT

APPROX. GROSS INTERNAL FLOOR AREA: 964 SQ FT/ 90 SQM

## PROPERTY PHOT PLANS COUK

ONE STOP SHOP FOR PROPERTY MARKETING

This plan is for illustrative purposes only and should be used as such by any prospective client. Whilst every attempt has been made to ensure the accuracy of the Floor Plan contained here, measurements of the doors, windows, rooms and any other items are approximate and no responsibility is taken for any errors, omissions, or misstatement. The services, systems and appliances shown have not been tested and no guarantee as to the operability or efficiency can be given.