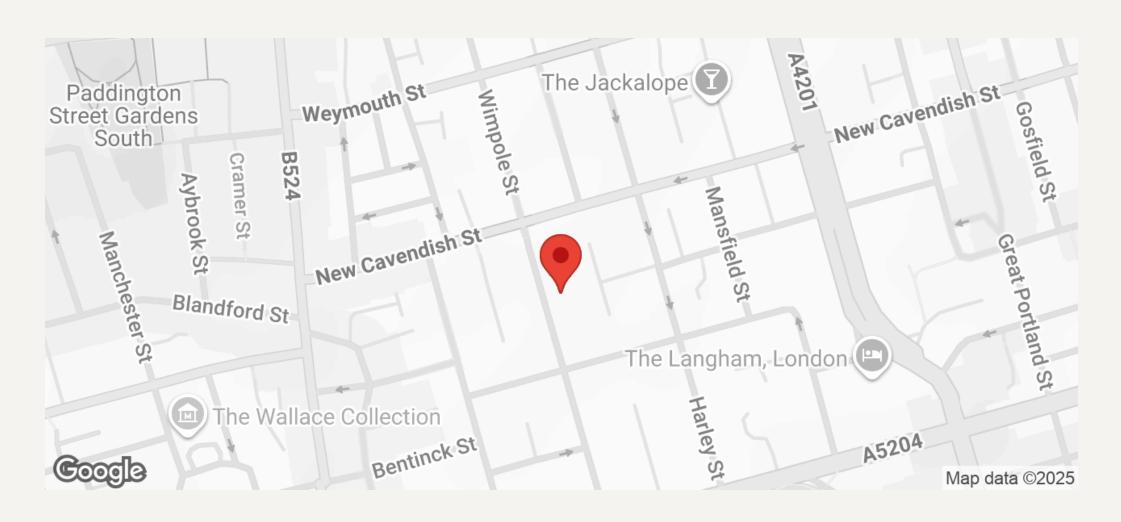

#### **DESCRIPTION**

Wimpole Street is conveniently located moments from Marylebone High Street together with the open spaces of Regents Park. The building is located on the east side of Wimpole Street close to the junction with New Cavendish Street. Transport links can be found from a number of nearby underground and train stations (Baker Street, Bond Street and Regents Park), as well as access to the Marylebone Road, A40 and M40.