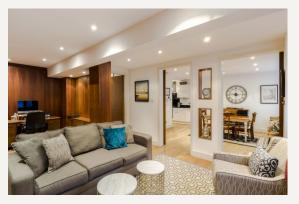

#### **DESCRIPTION**

The accommodation comprises of an open plan living space on the ground floor with kitchen/dining room and reception room plus a cloakroom and three bedrooms on the first floor, ensuite shower room and bathroom.

It boasts wooden floor in the reception areas and new carpet in the bedrooms, the house has been freshly painted.

#### **AMENITIES**

Wood Floors

Mews House

Refurbished

EPC Rating E