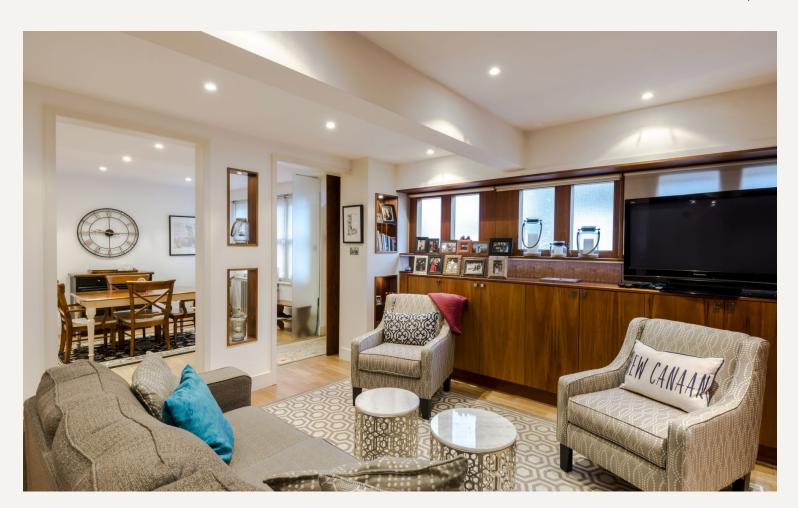

#### **DESCRIPTION**

The accommodation comprises of an open plan living space on the ground floor with kitchen/dining room and reception room plus a cloakroom and three bedrooms on the first floor, ensuite shower room and bathroom.

It boasts wooden floor in the reception areas and new carpet in the bedrooms, the house has been freshly painted.

#### **AMENITIES**

Wood Floors

Mews House

Refurbished

EPC Rating E