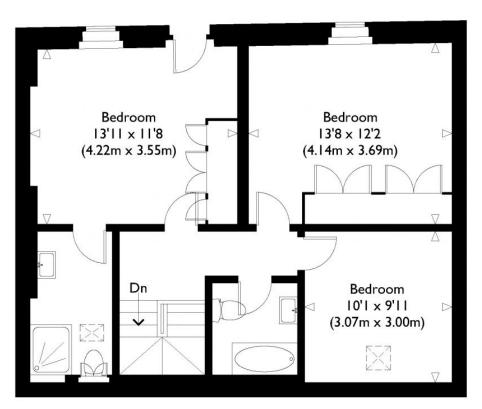

#### **DESCRIPTION**

The accommodation comprises of an open plan living space on the ground floor with kitchen/dining room and reception room plus a cloakroom and three bedrooms on the first floor, ensuite shower room and bathroom.

### Devonshire Mews West

Ground Floor First Floor

Approximate Gross Internal Floor Area: 1262 sq ft / 117.2 sq m Illustration for identification purposes only, measurements are approximate, not to scale.