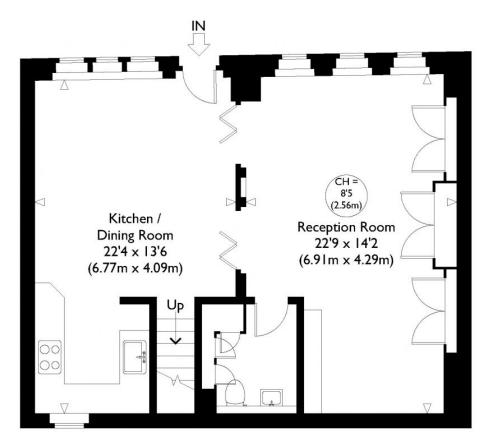

#### **DESCRIPTION**

The accommodation comprises of an open plan living space on the ground floor with kitchen/dining room and reception room plus a cloakroom and three bedrooms on the first floor, ensuite shower room and bathroom.

### Devonshire Mews West

Ground Floor First Floor

Approximate Gross Internal Floor Area: 1262 sq ft / 117.2 sq m Illustration for identification purposes only, measurements are approximate, not to scale.