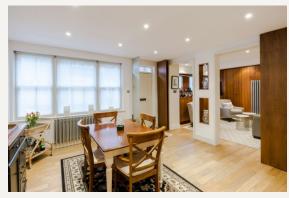

#### **DESCRIPTION**

The accommodation comprises of an open plan living space on the ground floor with kitchen/dining room and reception room plus a cloakroom and three bedrooms on the first floor, ensuite shower room and bathroom.

It boasts wooden floor in the reception areas and new carpet in the bedrooms, the house has been freshly painted.