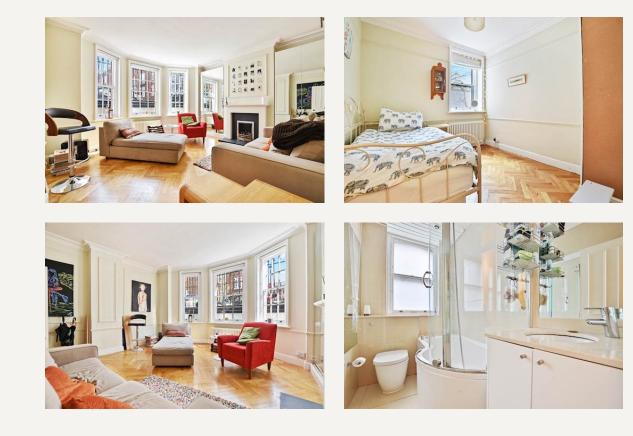

#### DESCRIPTION

This garden apartment, is located on Marylebone Street with the added bonus fo a caretaker. The apartment comprises of an entrance hall, two bedrooms, one bathroom, a separate kitchen with access to the garden and a spacious reception room. The apartment offers wooden floors and independent gas central heating.

#### AMENITIES

Wood Floors Furnished/Unfurnished Caretaker