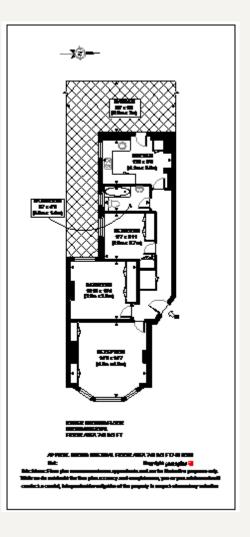

#### DESCRIPTION

This garden apartment, is located on Marylebone Street with the added bonus fo a caretaker. The apartment comprises of an entrance hall, two bedrooms, one bathroom, a separate kitchen with access to the garden and a spacious reception room. The apartment offers wooden floors and independent gas central heating.