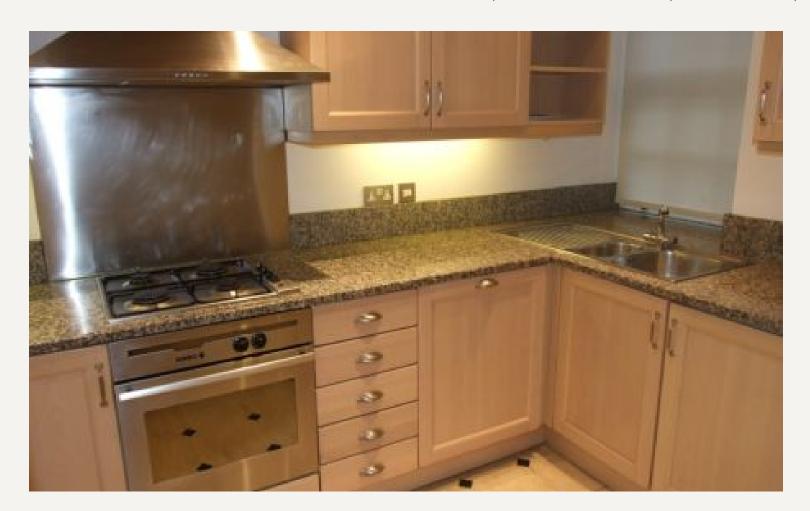

#### **DESCRIPTION**

The property comprises a substantial reception room providing natural light and with access to the courtyard with contemporary kitchen leading onto the dinning room. All the bedrooms have en-suite bathrooms and build in cupboards as well as a wine cellar and a separate storage space. Baker Street Tube Station is within an easy 5 minutes walk.

#### **AMENITIES**

Lower Ground Large Reception

Plenty Storage

1,700 sq ft

Outside Court Yard - 300 sq ft

Unfurnished