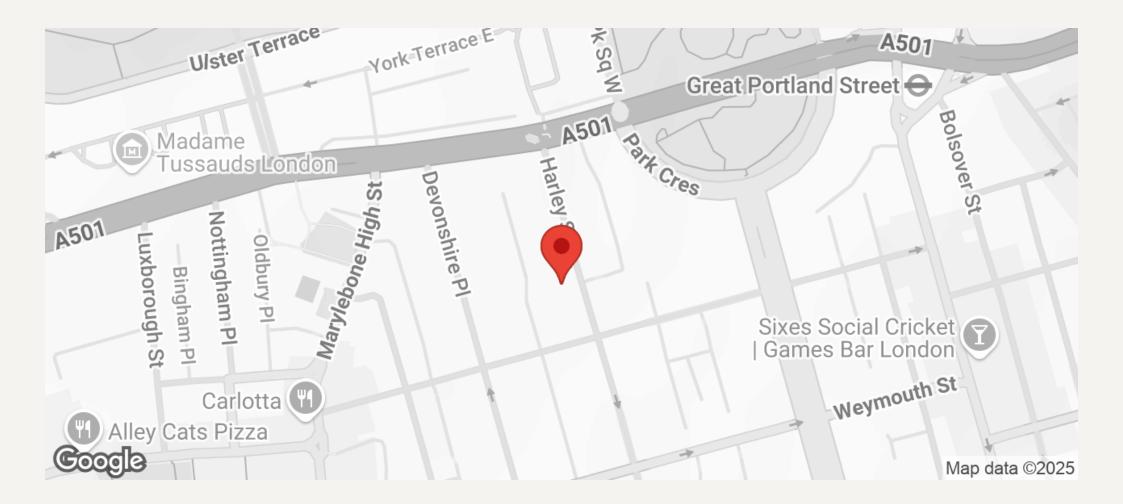

## DESCRIPTION

Third floor suite of approximately 885 sq.ft., comprising two consulting rooms to the front and one consulting room to the rear.

The house is situated on the west side of Harley Street, just after the juction with Devonshire Street and within close proximity to local transport and amenities.

## HARLEY STREET, LONDON W1.

All negotiations are subject to contract. The Agents are not authorised to make or accept any contractual offer unless prior written notification to the contrary has been given on behalf of the client. In no other case whatsoever are the Agents (or any employee or sub-agent) authorised to make or give any representation or warranty on behalf of any party, and whilst information and particulars are given in all good faith intending purchasers and lessees must satisfy themselves independently as to the accuracy of all matters upon which then intend to rely. Measurements or distances referred to are approximately only. We have not carried out a survey or tested the services, appliances or specific fittings.