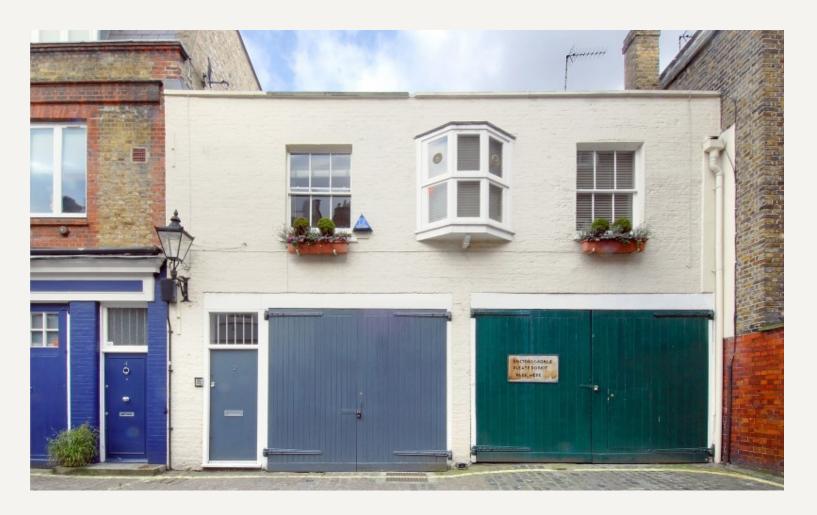

## WIMPOLE MEWS, MARYLEBONE VILLAGE, LONDON WI

**PRICE** £1,950,000

**TENURE** Leasehold

### **DESCRIPTION**

Accommodation comprises; Entrance hall; Two bedrooms, Kitchen, Reception room, Bathroom, Study and Large single garage.

Bond Street and Oxford Circus underground stations are within close proximity.

#### **AMENITIES**

Popular Mews
Large Single Garage
Long Lease