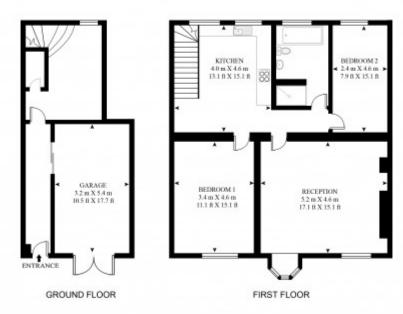

### **DESCRIPTION**

Accommodation comprises; Entrance hall; Two bedrooms, Kitchen, Reception room, Bathroom, Study and Large single garage.

Bond Street and Oxford Circus underground stations are within close proximity.

#### WIMPOLE MEWS

APPROXIMATE GROSS INTERNAL FLOOR AREA 1140 SQ.FT (106 SQ.M)