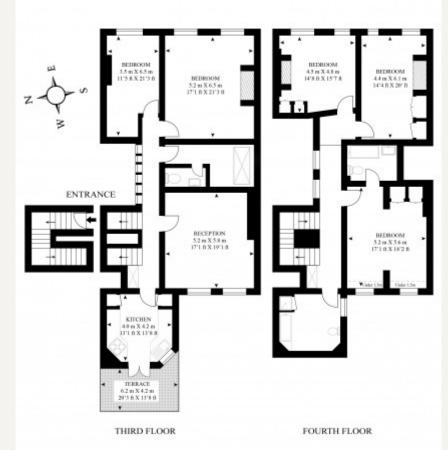

#### **62 WIMPOLE STREET**

APPROX GROSS INTERNAL. FLOOR AREA 2755 SQ.FT (256 SQ.M.)

Panomatics.com

As Defined by RICS - Code of Measuring Practice The Floor - plans are for representation purposes only and should be used as such by any prospective client.