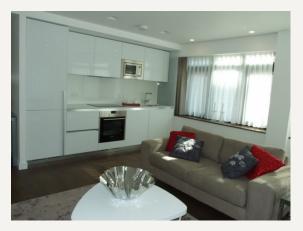

#### DESCRIPTION

The property comprises of reception room with open-plan kitchen, bedroom with built in cupboards and fantastic bathroom with shower over bath.

#### AMENITIES

New Refurbishment Hard Wood Floors Fitted Storage First Floor with Lift Furnished by Separate Agreement

33 New Cavendish Street London, W1G 9TS 020 7486 4111 jeremyjames@jeremy-james.co.uk