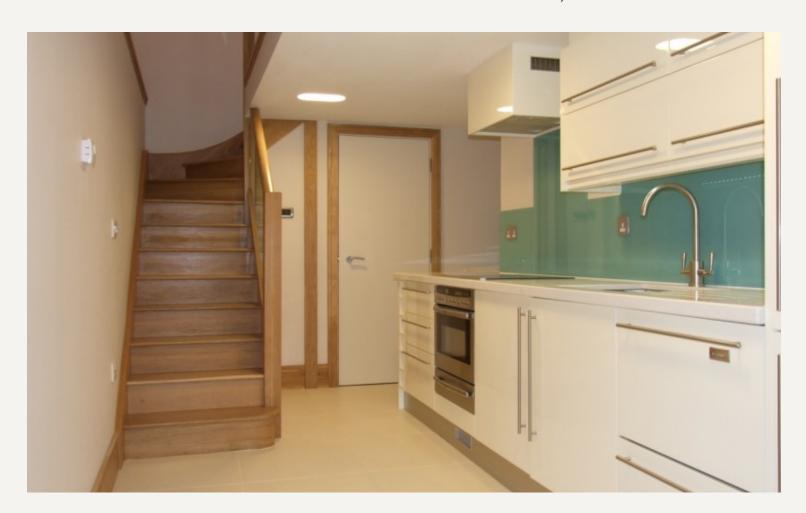

### **DESCRIPTION**

This newly refurbished mews house has been finished to an exacting standard, providing all the comforts of modern living whilst retaining the charm of a quiet local mews.

The accommodation comprises on the ground floor- entrance hallway, livingroom; on the lower ground floor – modern family kitchen (with breakfast bar and understairs storage); on the first floor – master double bedroom with modern en-suite bathroom; second double bedroom (with generous storage) and family bathroom.

### **AMENITIES**

Newly Refurbished
High Standard
Solid Oak Floors
Video Entry Door System
Furnished by Separate Agreement