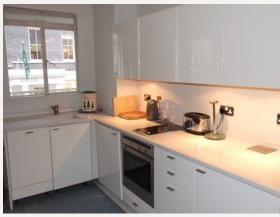

#### **DESCRIPTION**

Set on the first floor of a portered block this sizeable one bedroom flat is bright with a contemporary feel and would be ideal for either a single person or a couple.

Accommodation comprises: Large reception with wooden floors onto open plan kitchen with modern appliances. Spacious double bedroom onto en suite bathroom with twin basins shower over bath. Access to balcony from both reception and bedroom.

#### **AMENITIES**

Large One Bedroom Flat

Wooden Floors

Balcony

Open Plan Kitchen

First Floor with Lift