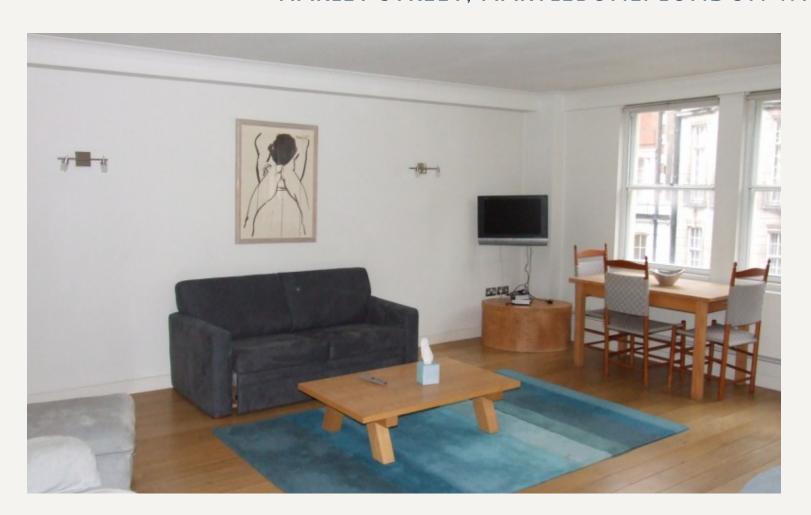

#### **DESCRIPTION**

Set on the first floor of a portered block this sizeable one bedroom flat is bright with a contemporary feel and would be ideal for either a single person or a couple.

Accommodation comprises: Large reception with wooden floors onto open plan kitchen with modern appliances. Spacious double bedroom onto en suite bathroom with twin basins shower over bath. Access to balcony from both reception and bedroom.

#### **AMENITIES**

Large One Bedroom Flat

Wooden Floors

Balcony

Open Plan Kitchen

First Floor with Lift