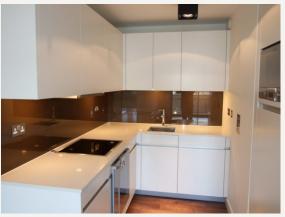

#### **DESCRIPTION**

A stunning one bedroom apartment located on the third floor with balcony located in this award winning Manhatten Lofts Development. We are delighted to offer this recently completed one bedroom apartment located on the third floor of Fitzrovia Apartments. The property comes fully furnished and has the benefit of comfort cooling, energy efficient heating, balcony, wooden floors, fully equipped kitchen, concierge and lift.