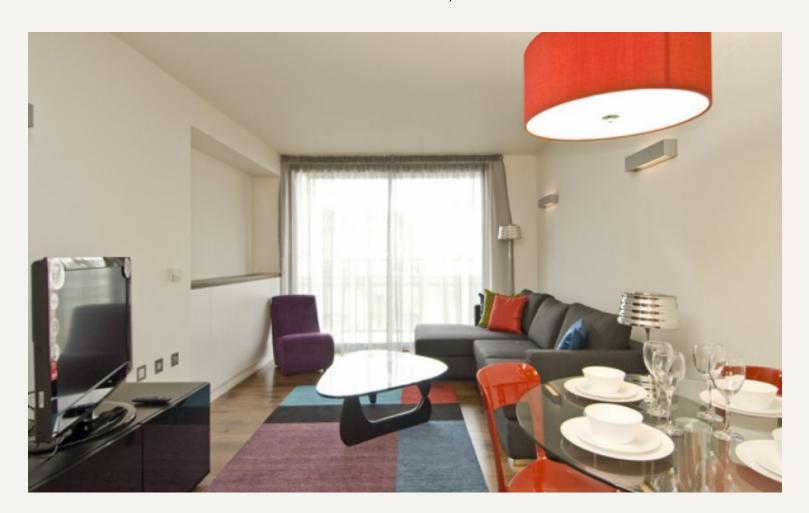

#### **DESCRIPTION**

A stunning one bedroom apartment located on the third floor with balcony located in this award winning Manhatten Lofts Development. We are delighted to offer this recently completed one bedroom apartment located on the third floor of Fitzrovia Apartments. The property comes fully furnished and has the benefit of comfort cooling, energy efficient heating, balcony, wooden floors, fully equipped kitchen, concierge and lift.

#### **AMENITIES**

New Development
High Spec Finish
One Double Bedroom
Wooden Floors
Concierge
Furnished