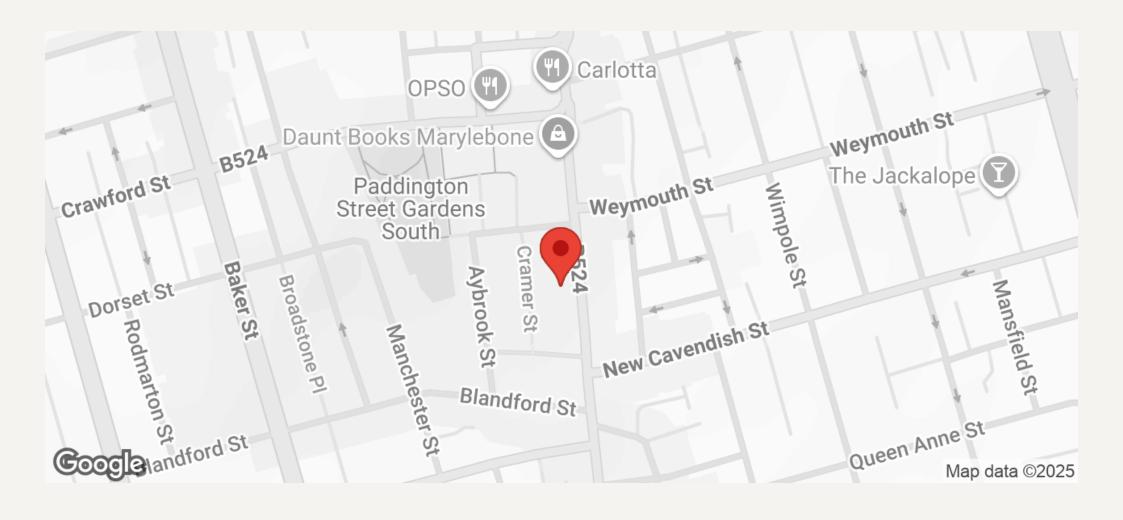

Baker Street Underground Station (Jubilee Line/Hammersmith & City/Circle Line/Metropolitan Line/Waterloo Line) is within a 5 minute walk, while for motorists the A40 offers routes in and out of London.

Bond Underground Station (Central Line/Jubilee Line) is close by for easy access to Central London, while for motorists the A40 offers routes in and out of London.