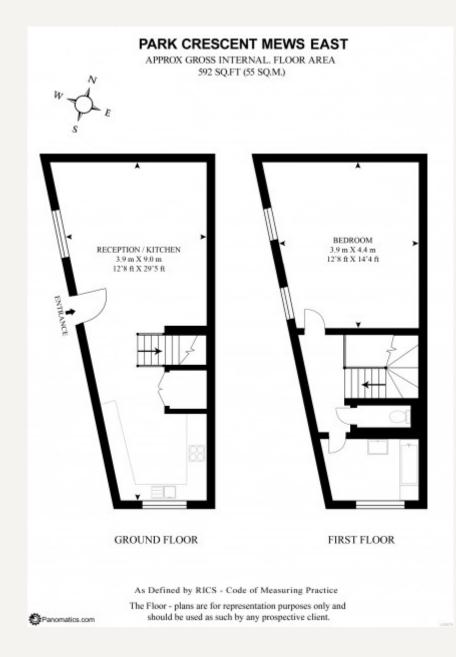

Accommodation comprises: spacious reception and modern kitchen with breakfast bar. Upstairs: double bedroom and bathroom with shower over bath.

#### AMENITIES

Mews house 592 sq ft Large double bedroom Two floors Modern kitchen Excellent finish throughout Own front door

> 33 New Cavendish Street London, W1G 9TS 020 7486 4111 jeremyjames@jeremy-james.co.uk