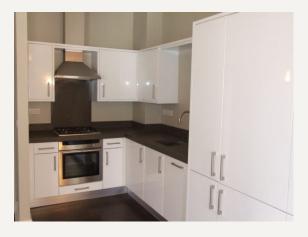

Accommodation comprises of generous reception room, open-plan fully fitted kitchen, master bedroom with fitted wardrobes and en suite bathroom, further double bedroom with fitted wardrobes and family bathroom.