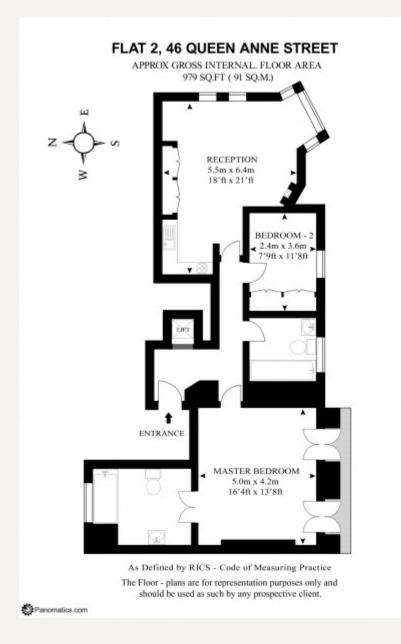

Accommodation comprises of generous reception room, open-plan fully fitted kitchen, master bedroom with fitted wardrobes and en suite bathroom, further double bedroom with fitted wardrobes and family bathroom.

#### AMENITIES

Two Bedrooms / Two Bathrooms Period Conversion 968 sq ft Recently Fully Refurbished Contemporary Finish Hard Wood Floor in Reception Fitted Storage First Floor Furnished by Separate Agreement