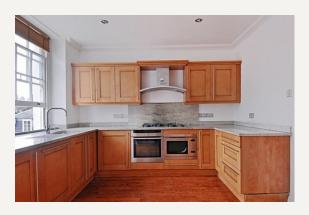

#### **DESCRIPTION**

This three bedroom flat has been recently refurbished and benefits from a large eat-in kitchen, unusualy large reception, two good sized double bedrooms (one with en-suite) with plentiful storage, a third bedroom/study and family bathroom.

#### **AMENITIES**

Three Bedrooms

First Floor

Large Reception

Modern Eat-In Kitchen

Period Building

Furnished by Separate Agreement