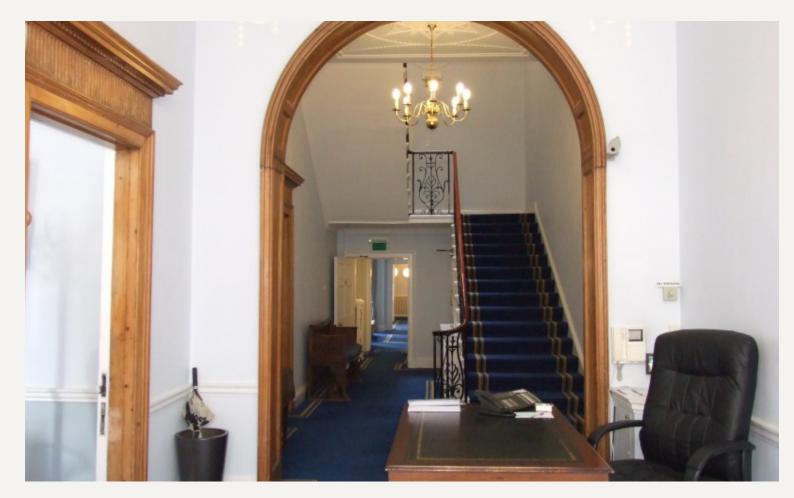

## DESCRIPTION

Newly refurbished single consulting room in this very attractive Period House, in the heart of the Medical District.

The room, of approximately 238 sq.ft. (22.11 sq. m.) is currently undergoing refurbishment.

## AMENITIES

Newly refurbished consulting room Approx. 238 q.ft. (22.11 sq.m.) Passenger Lift Managed Reception and waiting room Shared wc Medical License

> 33 New Cavendish Street London, W1G 9TS 020 7486 4111 jeremyjames@jeremy-james.co.uk