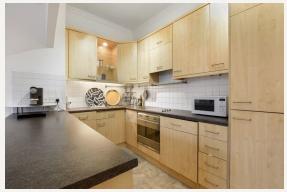

### **DESCRIPTION**

This spacious and well appointed second floor apartment is located on the second floor of period building.

The flat boasts two double bedrooms with an unusually large master bedroom, open plan fitted kitchen, spacious and light reception room, and well equiped bathroom. Wood flooring throughout.

#### **UNFURNISHED**

Please Note: The furniture shown in photos is not included in any rental.