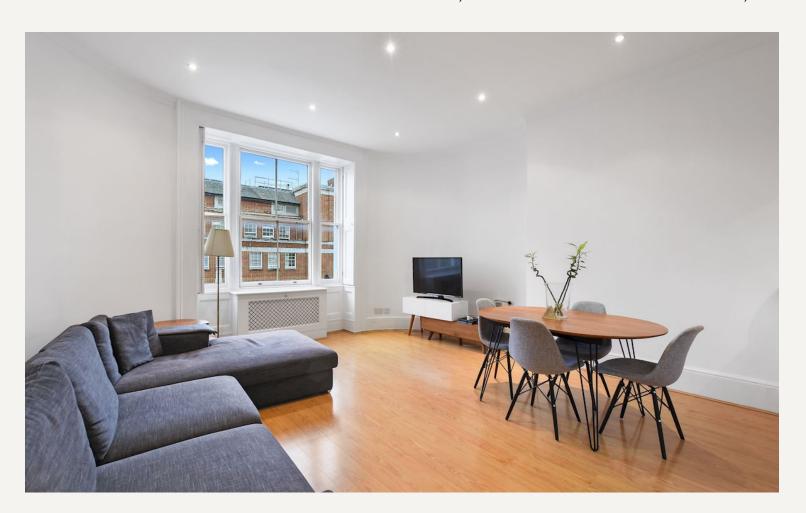

### **DESCRIPTION**

This spacious and well appointed second floor apartment is located on the second floor of period building.

The flat boasts two double bedrooms with an unusually large master bedroom, open plan fitted kitchen, spacious and light reception room, and well equiped bathroom. Wood flooring throughout.

#### **UNFURNISHED**

Please Note: The furniture shown in photos is not included in any rental.

#### **AMENITIES**

Spacious Accomodation Wood Flooring throughout Generous Storage Energy Rating E