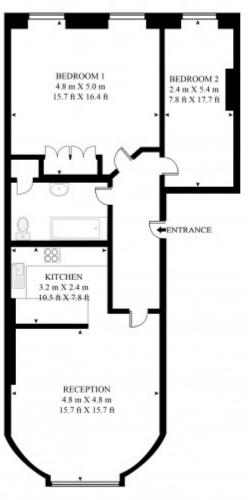

#### UPPER WIMPOLE STREET

APPROXIMATE GROSS INTERNAL FLOOR AREA 863 SQ.FT (80.2 SQ.M)

SECOND FLOOR

HDVA This foor plan has purposes only and WWW: holystulian

This foor plan has been defined by the RICS Code of Measurement. This foor plan and all others are for approximate representative purposes only and upon usage is agreed to as such by the client.