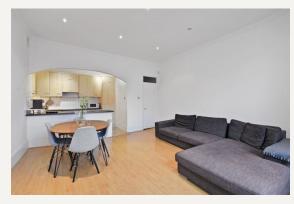

### **DESCRIPTION**

This spacious and well appointed second floor apartment is located on the second floor of period building.

The flat boasts two double bedrooms with an unusually large master bedroom, open plan fitted kitchen, spacious and light reception room, and well equiped bathroom. Wood flooring throughout.

#### **UNFURNISHED**

Please Note: The furniture shown in photos is not included in any rental.