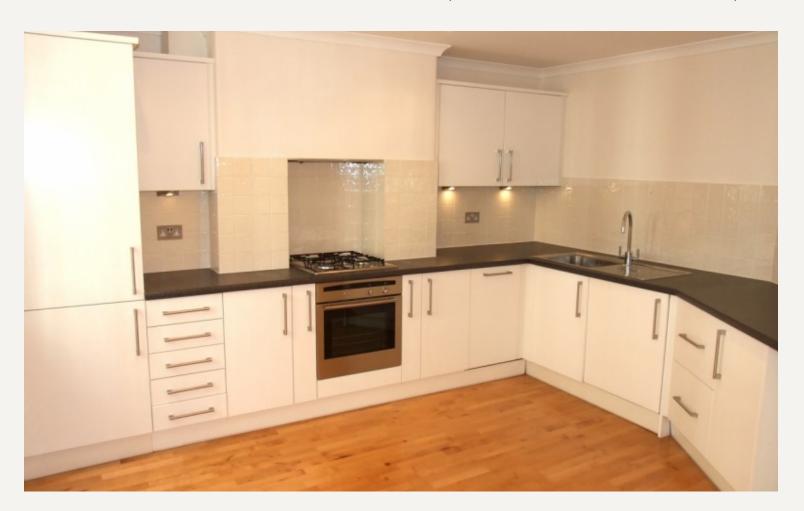

#### **DESCRIPTION**

The property comprises reception room, modern open plan kitchen, double bedroom, storage and a large bathroom with wall mounted shower attachment.

Ossington Buildings are located in a great location between Marylebone High Street and Paddington Gardens with a diverse array of shops, restaurants and amenities, the local shops of Oxford Street are only moments away with Paddington Gardens on your door step for the summer sun.

#### **AMENITIES**

Newly refurbished

Ground floor

Modern

Between Paddington and Marylebone High Street

Wooden floors

Available furnished by separate negotiation