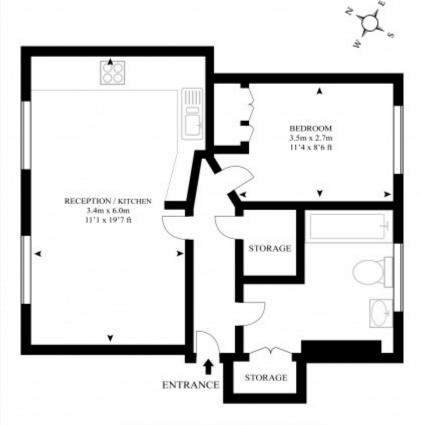

#### **DESCRIPTION**

The property comprises reception room, modern open plan kitchen, double bedroom, storage and a large bathroom with wall mounted shower attachment.

Ossington Buildings are located in a great location between Marylebone High Street and Paddington Gardens with a diverse array of shops, restaurants and amenities, the local shops of Oxford Street are only moments away with Paddington Gardens on your door step for the summer sun.

### **Ossington Buildings**

APPROX GROSS INTERNAL, FLOOR AREA 495 SQ.FT ( 46 SQ.M.)

As Defined by RICS - Code of Measuring Practice
The Floor - plans are for representation purposes only and
should be used as such by any prospective client.