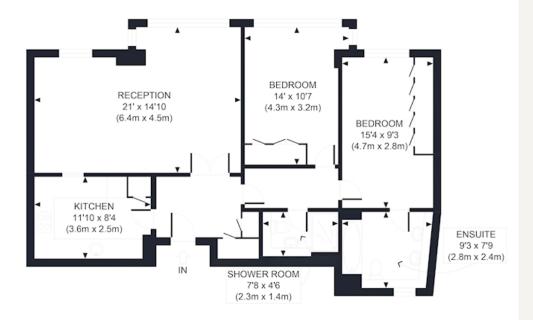

### **AMENITIES**

Two Double Bedroomss

Lift

Day Porter

Energy Rating: C

Furnished

FIFTH FLOOR GROSS INTERNAL FLOOR AREA 907 SQ FT

### APPROX. GROSS INTERNAL FLOOR AREA 907 SQ FT / 84 SQM

Copyright photoplan 👪

Disclaimer: Floor plan measurements are approximate and are for illustrative purposes only. While we do not doubt the floor plan accuracy and completeness, you or your advisors should conduct a careful, independent investigation of the property in respect of monetary valuation