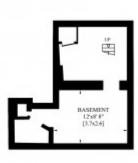

### **DESCRIPTION**

Accommodation comprises; Entrance hall, Reception room, Kitchen, Utility room, Three bedrooms, Ensuite shower room, Bathroom, Second shower room.

Potential roof terrace.

A single garage is available on separate terms.

### HARLEY PLACE LONDON W1

Gross Internal Area: 155 Sq. metres 1664 Sq.feet

SECOND FLOOR

BASEMENT