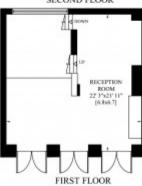

### **DESCRIPTION**

Accommodation comprises; Entrance hall, Reception room, Kitchen, Utility room, Three bedrooms, Ensuite shower room, Bathroom, Second shower room.

Potential roof terrace.

A single garage is available on separate terms.

### HARLEY PLACE LONDON W1

Gross Internal Area: 155 Sq. metres 1664 Sq.feet

SECOND FLOOR

BASEMENT