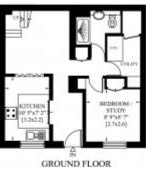

### **DESCRIPTION**

Accommodation comprises; Entrance hall, Reception room, Kitchen, Utility room, Three bedrooms, Ensuite shower room, Bathroom, Second shower room.

Potential roof terrace.

A single garage is available on separate terms.

### HARLEY PLACE LONDON W1

Gross Internal Area: 155 Sq. metres 1664 Sq.feet

SECOND FLOOR

BASEMENT