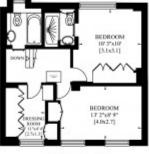

### **DESCRIPTION**

Accommodation comprises; Entrance hall, Reception room, Kitchen, Utility room, Three bedrooms, Ensuite shower room, Bathroom, Second shower room.

Potential roof terrace.

A single garage is available on separate terms.

### HARLEY PLACE LONDON W1

Gross Internal Area: 155 Sq. metres 1664 Sq.feet

SECOND FLOOR

BASEMENT