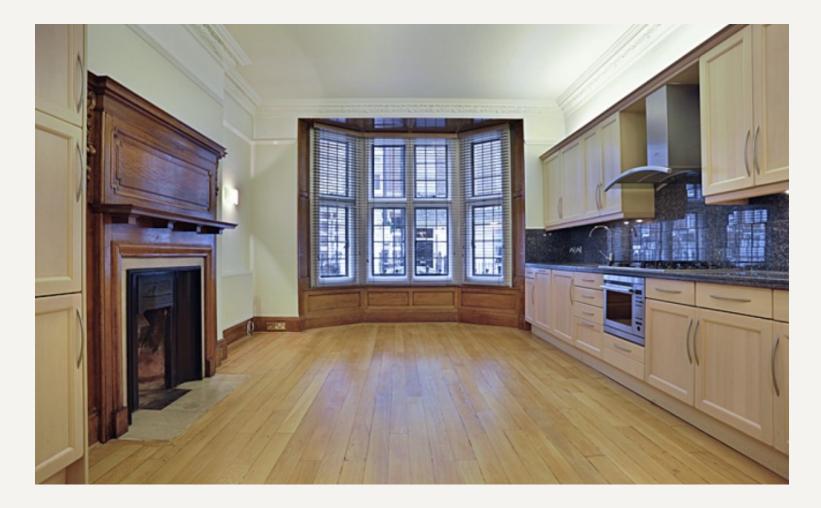

#### DESCRIPTION

This imposing three bedroom maisonette, located in a period building on Wimpole Street, benefits from high ceilings, wooden floors, period fireplaces and ample fitted storage.

The wide array of boutiques and eateries of Marylebone High Street are located just moments away. Bond Street, Regent Street and Baker Street Underground Stations are all within a short walking distance.

#### AMENITIES

Period Conversion Three Double Bedrooms Two Bathrooms Extra Large Kitchen Maisonette Period Features Wooden Floors Furnished by Separate Agreement

> 33 New Cavendish Street London, W1G 9TS 020 7486 4111 jeremyjames@jeremy-james.co.uk