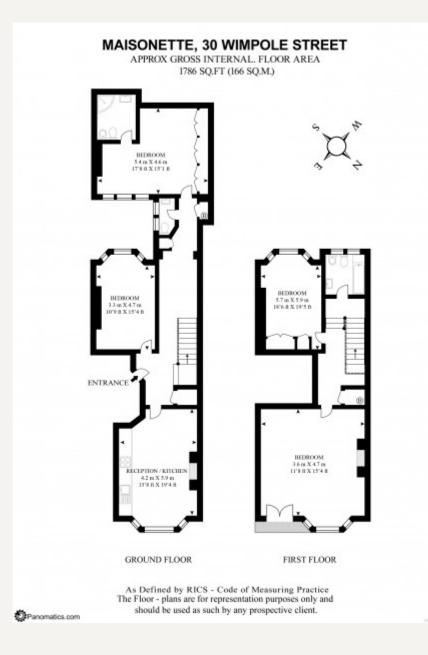

#### DESCRIPTION

This imposing three bedroom maisonette, located in a period building on Wimpole Street, benefits from high ceilings, wooden floors, period fireplaces and ample fitted storage.

The wide array of boutiques and eateries of Marylebone High Street are located just moments away. Bond Street, Regent Street and Baker Street Underground Stations are all within a short walking distance.

#### AMENITIES

Period Conversion Three Double Bedrooms Two Bathrooms Extra Large Kitchen Maisonette Period Features Wooden Floors Furnished by Separate Agreement

> 33 New Cavendish Street London, W1G 9TS 020 7486 4111 jeremyjames@jeremy-james.co.uk