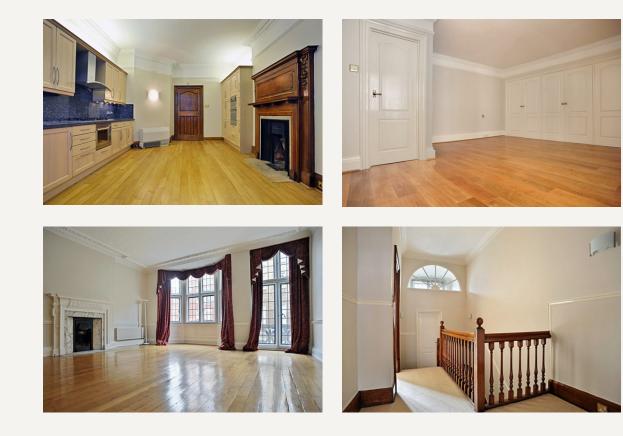

#### DESCRIPTION

This imposing three bedroom maisonette, located in a period building on Wimpole Street, benefits from high ceilings, wooden floors, period fireplaces and ample fitted storage.

The wide array of boutiques and eateries of Marylebone High Street are located just moments away. Bond Street, Regent Street and Baker Street Underground Stations are all within a short walking distance.

#### AMENITIES

Period Conversion Three Double Bedrooms Two Bathrooms Extra Large Kitchen Maisonette Period Features Wooden Floors Furnished by Separate Agreement

> 33 New Cavendish Street London, W1G 9TS 020 7486 4111 jeremyjames@jeremy-james.co.uk