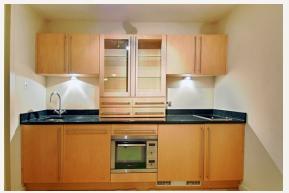

Accommodation comprises: large open plan reception with modern fitted kitchen with integral appliances, large double bedroom with plentiful storage, good size second bedroom and bathroom with shower over bath.