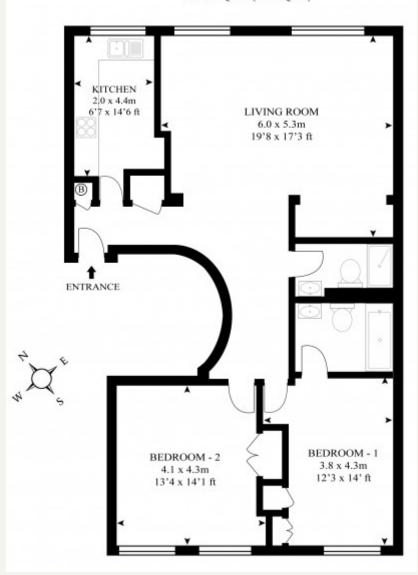

# JEREMY JAMES HARLEY HOUSE, LONDON, W1.



**PRICE** 

£95,000 per annum

**FURNINSHINGS** 

Unfurnished



## JEREMY JAMES HARLEY HOUSE, LONDON, W1.









#### **DESCRIPTION**

Unique medical suite available which would make an ideal Central London Clinic. The suite offers huge potential and viewing is strongly recommended.

#### **AMENITIES**

Self contained suite.

Video Entry

24 Hour Porterage

**HCC Compliant** 

One Parking Space (outside of Congestion Zone)

#### APPROX GROSS INTERNAL. FLOOR AREA 1022 SQ.FT ( 95 SQ.M.)



### JEREMY JAMES

### HARLEY HOUSE, LONDON, W1.



All negotiations are subject to contract. The Agents are not authorised to make or accept any contractual offer unless prior written notification to the contrary has been given on behalf of the client. In no other case whatsoever are the Agents (or any employee or sub-agent) authorised to make or give any representation or warranty on behalf of any party, and whilst information and particulars are given in all good faith intending purchasers and lessees must satisfy themselves independently as to the accuracy of all matters upon which then intend to rely. Measurements or distances referred to are approximately only. We have not carried out a survey or tested the services, appliances or specific fittings.