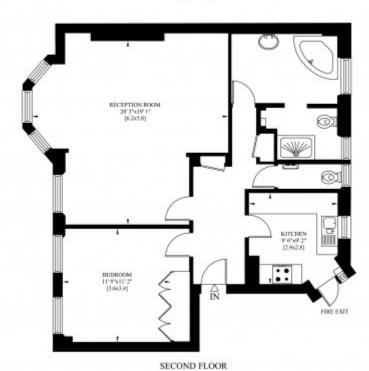

## 8 DUDLEY HOUSE WESTMORELAND STREET LONDON W1G

Gross Internal Area: 78 Sq. metres 840 Sq.feet

1

All negotiations are subject to contract. The Agents are not authorised to make or accept any contractual offer unless prior written notification to the contrary has been given on behalf of the client. In no other case whatsoever are the Agents (or any employee or sub-agent) authorised to make or give any representation or warranty on behalf of any party, and whilst information and particulars are given in all good faith intending purchasers and lessees must satisfy themselves independently as to the accuracy of all matters upon which then intend to rely. Measurements or distances referred to are approximately only. We have not carried out a survey or tested the services, appliances or specific fittings.