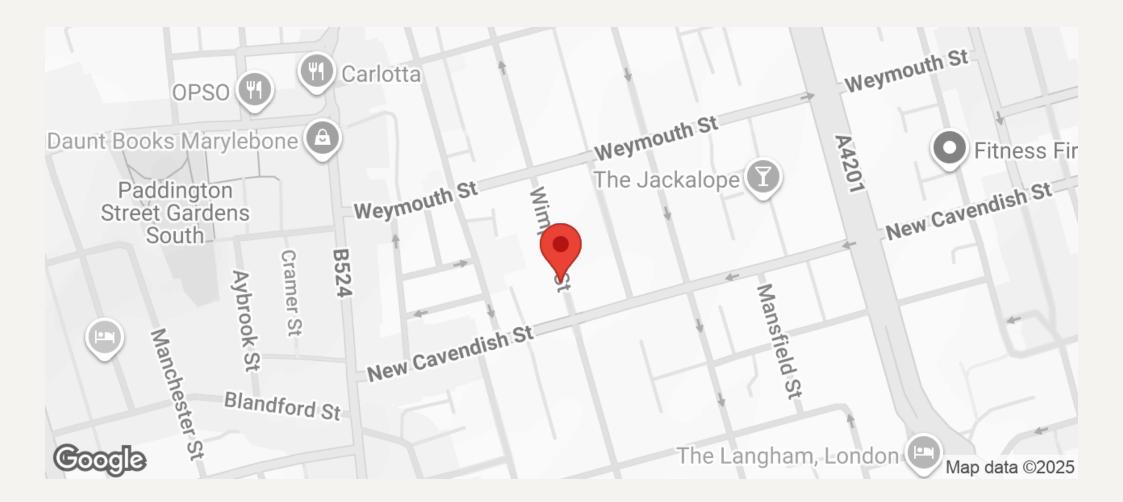

## DESCRIPTION

Unique medical space in the heart of the Medical District.

The accommodation is arranged over the lower ground floor, extending to some 1,598 sq.ft., plus separate store of 421 sq.ft.

This period building is located on the west side of Wimpole Street, close to the junction with New Cavendish Street.