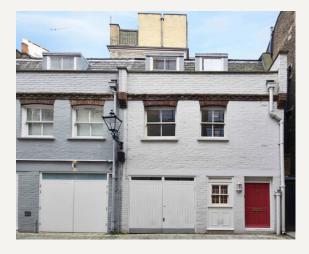

### DESCRIPTION

A unique opportunity to acquire a freehold mews house in the heart of Marylebone Village. This cobbled mews runs between Paddington Street and Dorset Street. The mews is located on the east side of Kenrick Place being ideally located for numerous transport facilities. Baker Street underground station and A40/M40 are within a stone's throw from the property. The open spaces of Paddington Gardens and Regents Park are also close by.

## AMENITIES

Freehold Mews House Cobbled mews Garage

33 New Cavendish Street London, W1G 9TS 020 7486 4111 jeremyjames@jeremy-james.co.uk