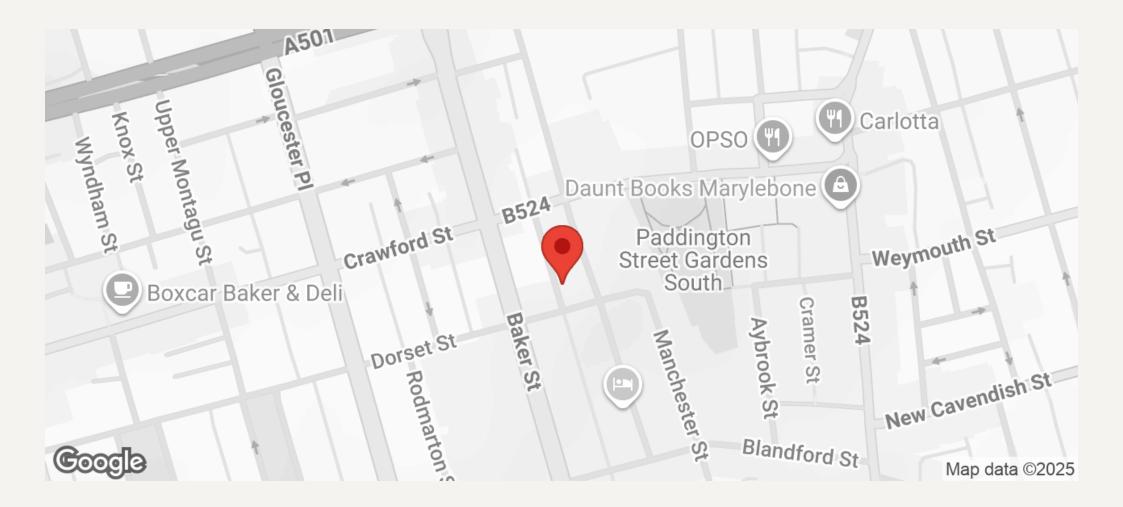

### DESCRIPTION

A unique opportunity to acquire a freehold mews house in the heart of Marylebone Village. This cobbled mews runs between Paddington Street and Dorset Street. The mews is located on the east side of Kenrick Place being ideally located for numerous transport facilities. Baker Street underground station and A40/M40 are within a stone's throw from the property. The open spaces of Paddington Gardens and Regents Park are also close by.