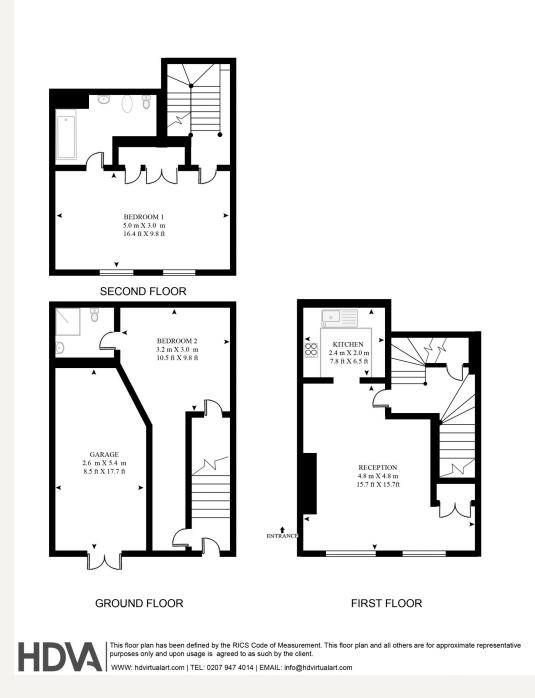

#### KENRICK PLACE

#### APPROXIMATE GROSS INTERNAL FLOOR AREA 998 SQ.FT (92.8 SQ.M)