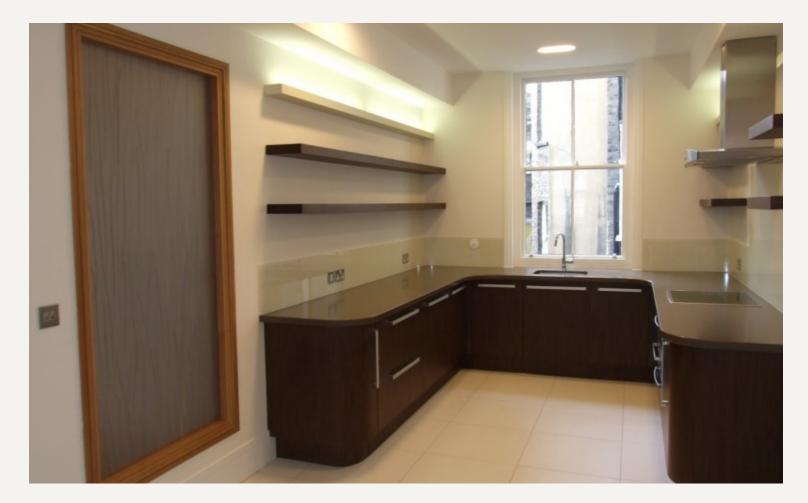

Design features and bespoke elements include: solid wood and stone floorings, large screen plasma TV, bespoke kitchen and bathroom, brushed chrome trim and State of the art colour video entry phone.

Accommodation comprises: Reception room with solid wood floors, sash windows, extensive storage and plasma TV. Open plan kitchen with granite worktops and integral appliances. Two double bedrooms both with good storage, master bedroom onto en-suite with Japanese style bath. Separate shower room with stone floor.