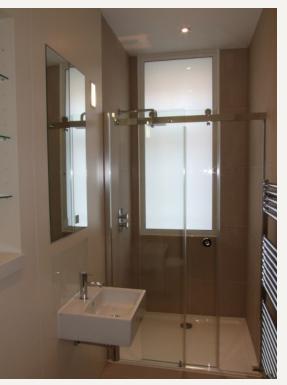

#### DESCRIPTION

This stunning, newly renovated two bedroom period conversion has been completed to an exceptional specification and is conveniently located in the heart of Marylebone Village, close to the many eateries, boutiques and cafes of the fashionable Marylebone high street.

Design features and bespoke elements include: solid wood and stone floorings, large screen plasma TV, bespoke kitchen and bathroom, brushed chrome trim and State of the art colour video entry phone.

Accommodation comprises: Reception room with solid wood floors, sash windows, extensive storage and plasma TV. Open plan kitchen with granite worktops and integral appliances. Two double bedrooms both with good storage, master bedroom onto en-suite with Japanese style bath. Separate shower room with stone floor.

#### AMENITIES

Two Double Bedrooms Wooden Floors Excellent Finish Throughout Newly Refurbished Bespoke Features Second Floor with Lift Furnished by Separate Agreement