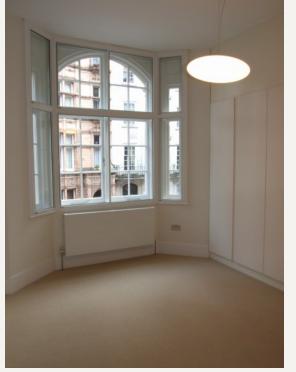

Design features and bespoke elements include: solid wood and stone floorings, large screen plasma TV, bespoke kitchen and bathroom, brushed chrome trim and State of the art colour video entry phone.

Accommodation comprises: Reception room with solid wood floors, sash windows, extensive storage and plasma TV. Open plan kitchen with granite worktops and integral appliances. Two double bedrooms both with good storage, master bedroom onto en-suite with Japanese style bath. Separate shower room with stone floor.