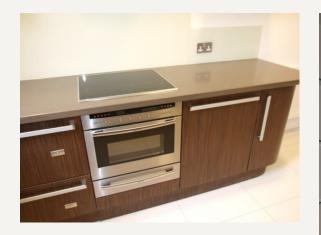

Design features and bespoke elements include: solid wood and stone floorings, large screen plasma TV, bespoke kitchen and bathroom, brushed chrome trim and State of the art colour video entry phone.

Accommodation comprises: Reception room with solid wood floors, sash windows, extensive storage and plasma TV. Open plan kitchen with granite worktops and integral appliances. Two double bedrooms both with good storage, master bedroom onto en-suite with Japanese style bath. Separate shower room with stone floor.