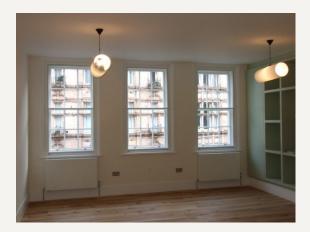

Design features and bespoke elements include: solid wood and stone floorings, large screen plasma TV, bespoke kitchen and bathroom, brushed chrome trim and State of the art colour video entry phone.

Accommodation comprises: Reception room with solid wood floors, sash windows, extensive storage and plasma TV. Open plan kitchen with granite worktops and integral appliances. Two double bedrooms both with good storage, master bedroom onto en-suite with Japanese style bath. Separate shower room with stone floor.