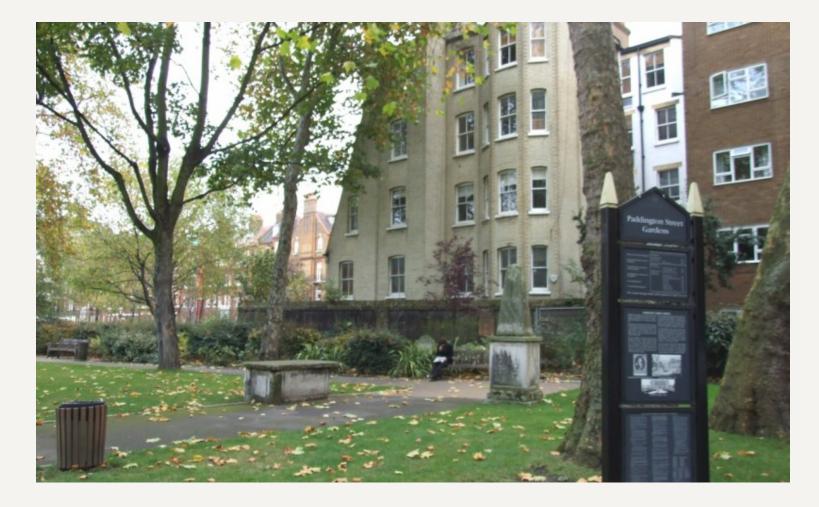

#### DESCRIPTION

The apartment has wood floor throughout and the building is located to the southern end of Luxbourough street close to the junction with paddington street, moments from Marylebone High Street and close to Baker Street station, Paddington Gardens and Regents Park.