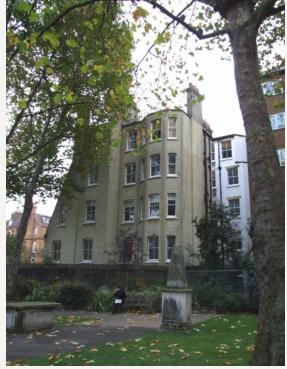

#### DESCRIPTION

The apartment has wood floor throughout and the building is located to the southern end of Luxbourough street close to the junction with paddington street, moments from Marylebone High Street and close to Baker Street station, Paddington Gardens and Regents Park.