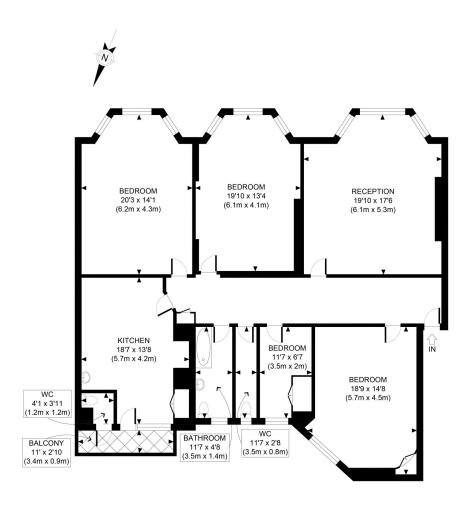

#### **AMENITIES**

High Ceilings Second Floor Refurbishment Opportunity Lift

SECOND FLOOR GROSS INTERNAL FLOOR AREA 1742 SQ FT

### APPROX. GROSS INTERNAL FLOOR AREA 1742 SQ FT / 162 SQM Ref: Copyright photoplon 🔐

Disclaimer: Floor plan measurements are approximate and are for illustrative purposes only.

While we do not doubt the floor plan accuracy and completeness, you or your advisors should conduct a careful, independent investigation of the property in respect of monetary valuation