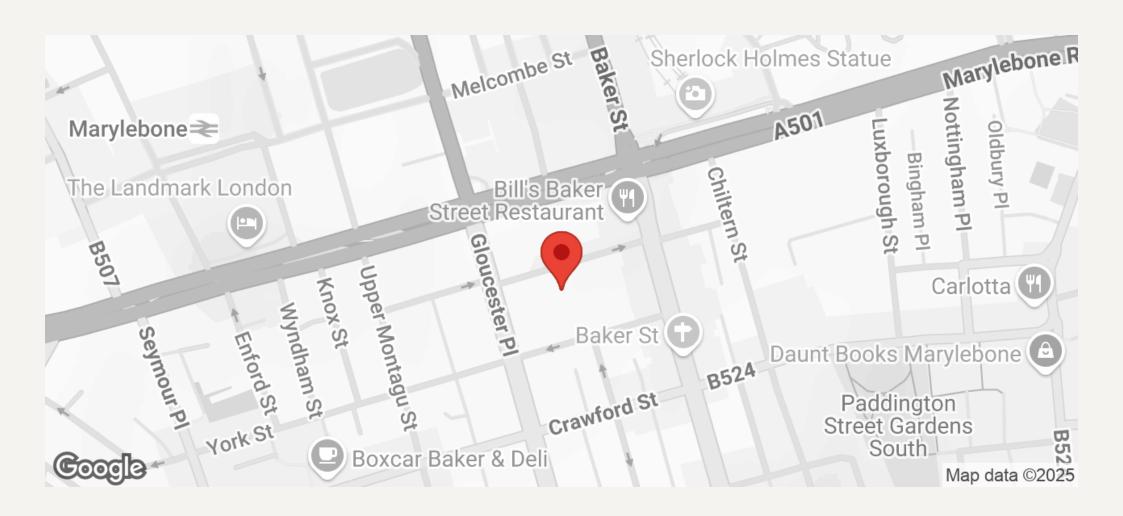

#### **DESCRIPTION**

This apartment is in need of refurbishment and would make an ideal family home in the heart of the Marylebone Village, London W1. This spacious apartment benefits from having high ceilings with a balcony located off the kitchen. Bickenhall Mansions is ideally located for the boutique shops and restaurants of Marylebone High Street, as well as the green open spaces of nearby Regent's Park. Baker Street Underground Station is approximately 0.1 miles.